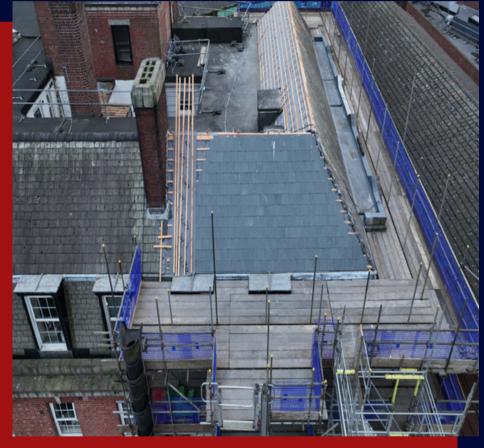

# Project Gallery AFTER

**PORTION OF ROOF SLATES REPLACED** 

**OVERVIEW OF REPLACED SLATES** 

**NEWLY INSTALLED BRAZILIAN GREEN SLATES** 