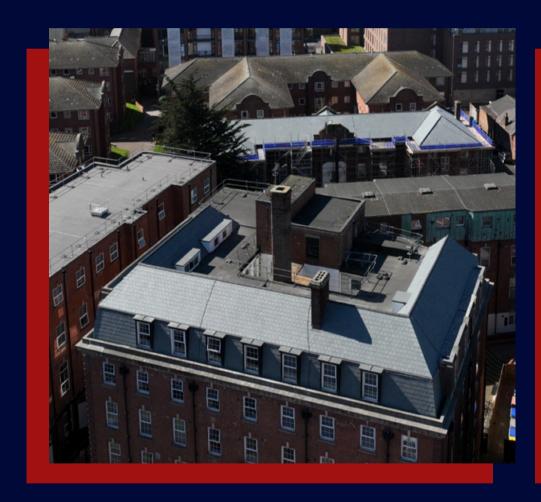

### **Project Gallery**

OVERVIEW OF COMPLETED ROOF

**SCAN QR TO VIEW PROJECT** 

**REPLACED ROOF SLATES** 