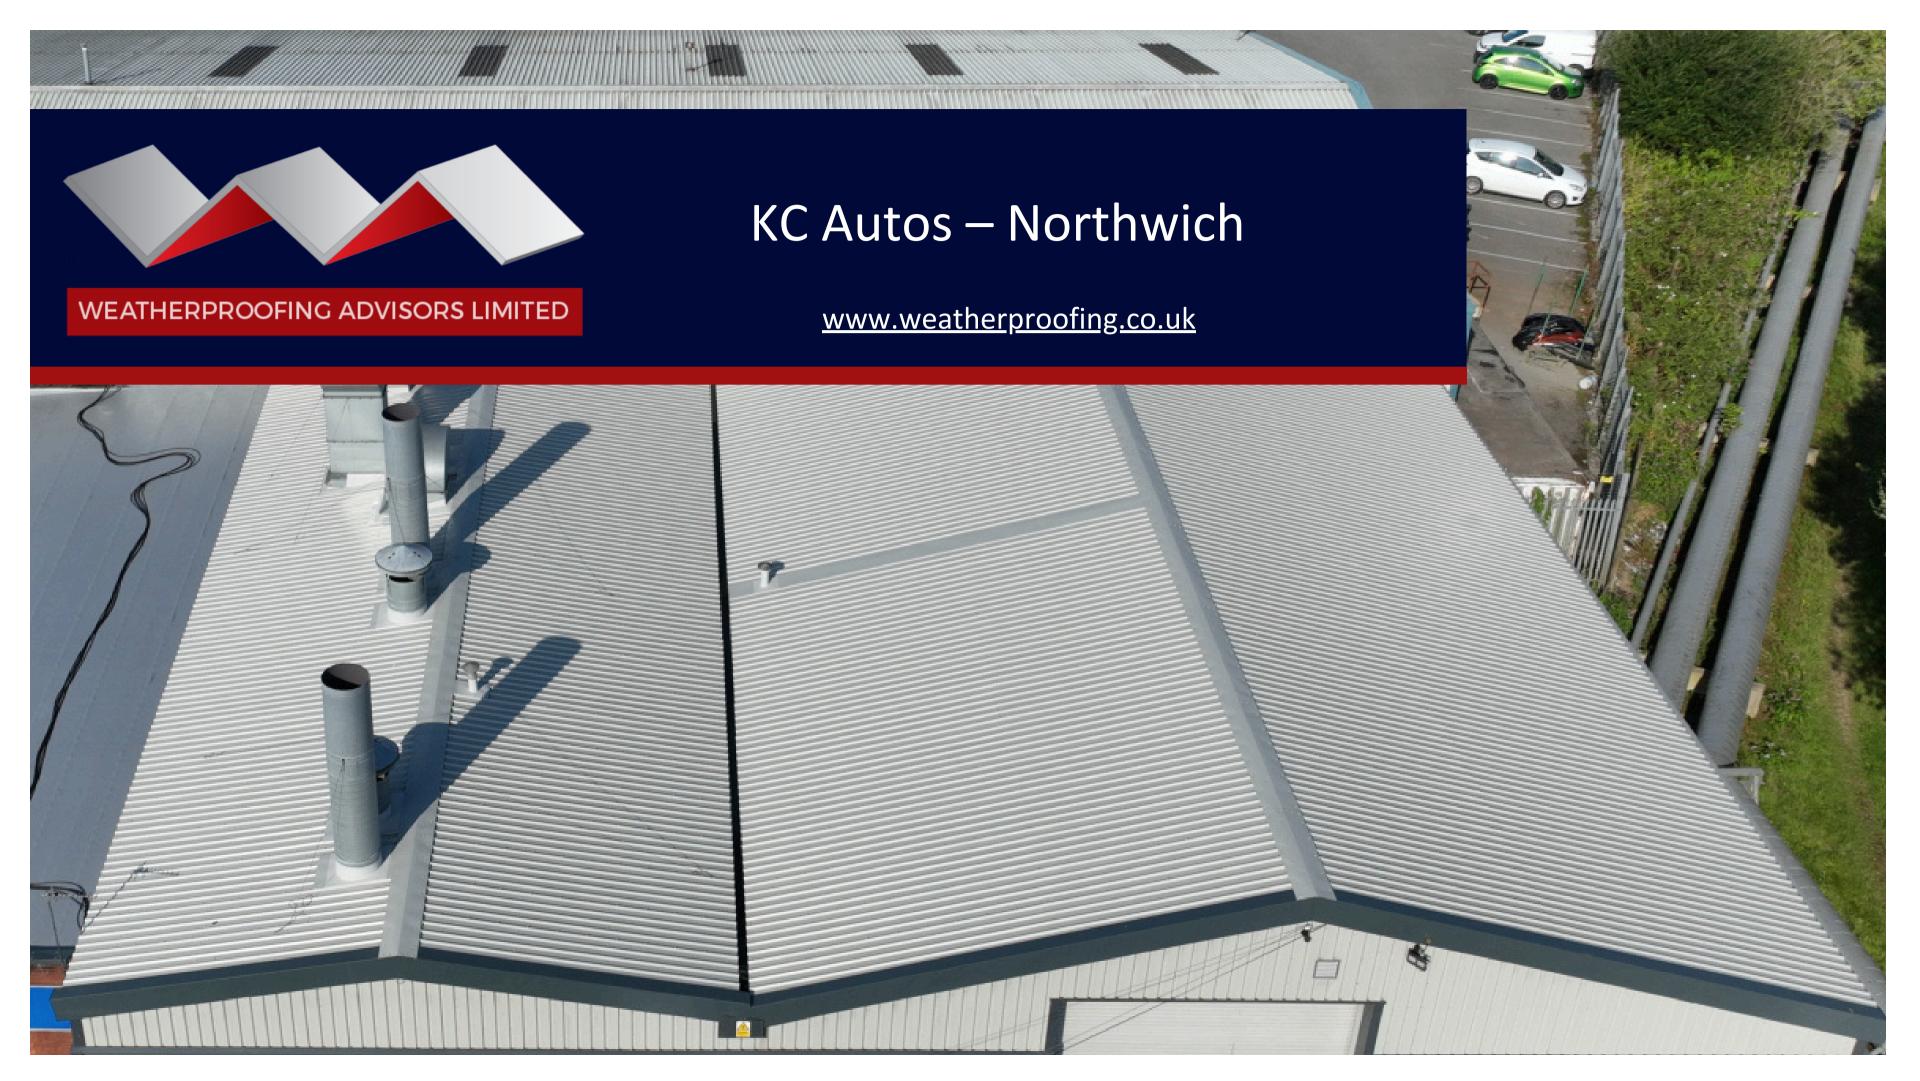

## Weatherproofing Advisors were successfully appointed to carry out roof refurbishment and ceiling renovation works to KC Autos, Northwich site

KC Autos reached out to Weatherproofing Advisors to address persistent water ingress issues at their site with an emphasis on the need for the work to be completed with minimal disruption to their ongoing internal operations whilst offering a solution to help reduce dust internally, the spray booth roof area consisted of an aged asbestos cement profiled sheet system, there was also water ingress issues to the office area and guttering to the rear roof area.

Due to the fragility of the roof areas Weatherproofing Advisors survey team carried out a full site condition survey by trained commercial drone operators to provide a report and a long-term solution for the site.