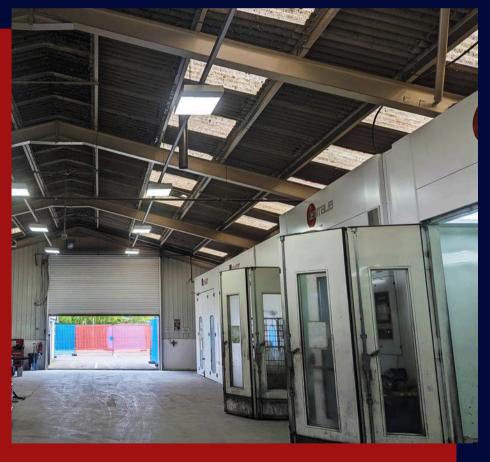

## Weatherproofing Advisors were successfully appointed to carry out roof refurbishment and ceiling renovation works to KC Autos, Northwich site

KC Autos reached out to Weatherproofing Advisors to address persistent water ingress issues at their site with an emphasis on the need for the work to be completed with minimal disruption to their ongoing internal operations whilst offering a solution to help reduce dust internally, the spray booth roof area consisted of an aged asbestos cement profiled sheet system, there was also water ingress issues to the office area and guttering to the rear roof area.

# Project Gallery BEFORE

**OVERVIEW** 

**INTERNAL SPRAY AREA** 

**OFFICE ROOF AREA** 