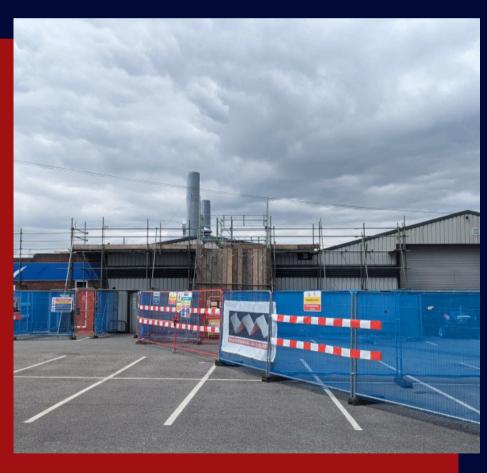

rvey team carried out a full site condition survey by trained commercial drone operators to provide a report and a long-term solution for the site.

We proposed a built-up overlay system complemented by internal liners to enclose the underside of the old asbestos sheeting to enhance the internal aesthetics and to also encapsulate the area above the spray booths which was a problematic area for collecting dust.

Additionally, We installed a single-ply membrane roof system to the office areas and applied new linings to the three main gutters on site, effectively resolving the water ingress concerns while maintaining the functionality of KC Autos' daily activities.



# Project Gallery BEFORE







**OVERVIEW** 

**INTERNAL SPRAY AREA** 

**OFFICE ROOF AREA** 

# Project Gallery DURING







**SITE SET-UP (GROUND)** 



**OFFICE ROOF AREA** 

## **Project Gallery**

**AFTER** 



SPRAY ROOF & OFFICE ROOF COMPLETED



**OFFICE ROOF COMPLETED** 



**INTERNAL LINING COMPLETED** 

## **Project Gallery**



**BIRDS EYE VIEW** 



SCAN QR CODE TO VIEW PORTFOLIO



**COMPLETION OVERVIEW** 



#### WEATHERPROOFING ADVISORS LIMITED

- **Roof Cladding**
- **Wall Cladding**
- **Solution** Flat Roofing
- **Gutter Refurbishment**
- Slating & Tiling
- **⊘** Green Roofing
- Non-Licensed Asbestos
- **O** Dilapidations
- Safety Systems
- Surveying Services
- Solar PV
- Aftercare



### Setting new standards for the roofing industry

Established over four decades, Weatherproofing Advisors continue to raise the bar with respect to their technical and service capabilities.

Specialising in the