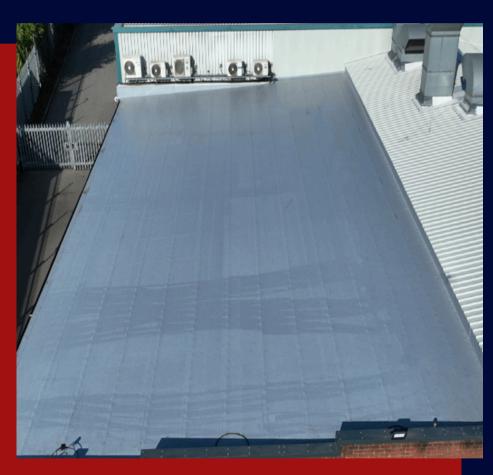

Additionally, We installed a single-ply membrane roof system to the office areas and applied new linings to the three main gutters on site, effectively resolving the water ingress concerns while maintaining the functionality of KC Autos' daily activities.

## **Project Gallery**

**AFTER** 

SPRAY ROOF & OFFICE ROOF COMPLETED

**OFFICE ROOF COMPLETED** 

**INTERNAL LINING COMPLETED** 