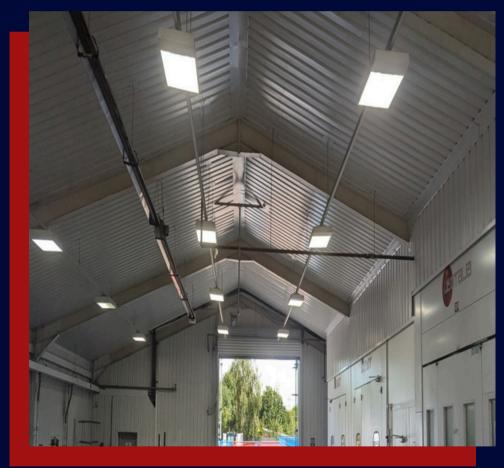

We proposed a built-up overlay system complemented by internal liners to enclose the underside of the old asbestos sheeting to enhance the internal aesthetics and to also encapsulate the area above the spray booths which was a problematic area for collecting dust.

## **Project Gallery**

**AFTER** 

SPRAY ROOF & OFFICE ROOF COMPLETED

**OFFICE ROOF COMPLETED** 

**INTERNAL LINING COMPLETED** 