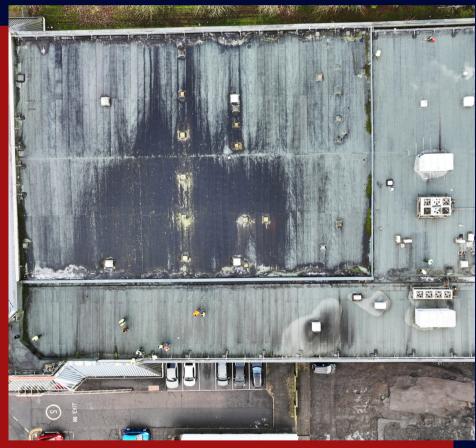

# Project Gallery BEFORE

**EXISTING FELT ROOF GUTTER DETAIL** 

**EXISTING ROOF COVERINGS WERE AGED AND WORN** 

**OVERVIEW OF ROOF SHOWING REDUNDANT VENT UNITS** 