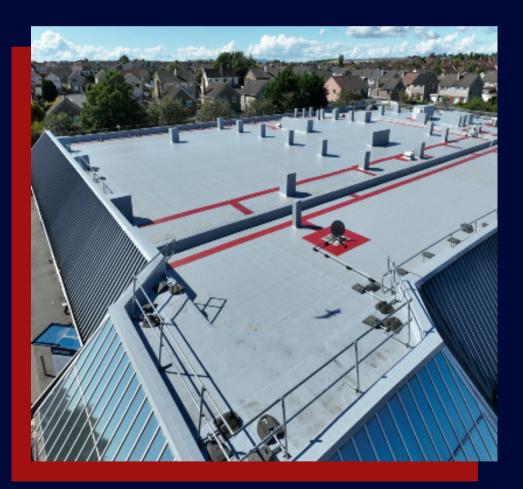

# Project Gallery AFTER

**OVERVIEW OF COMPLETE** WORKS

**WALKWAYS AND BOXED UNITS** 

**COMPLETED WORKS** 

To ensure clear access for ongoing maintenance, a red liquid applied anti-slip walkway was incorporated onto the waterproofing coverings.

The finished project resulted in a watertight roof with an improved safety regime.