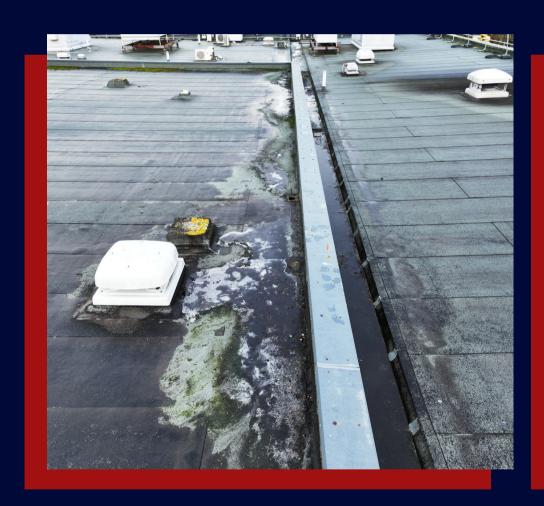

# Project Gallery BEFORE

**EXISTING FELT ROOF GUTTER DETAIL** 

**EXISTING ROOF COVERINGS WERE AGED AND WORN** 

**OVERVIEW OF ROOF SHOWING REDUNDANT VENT UNITS** 