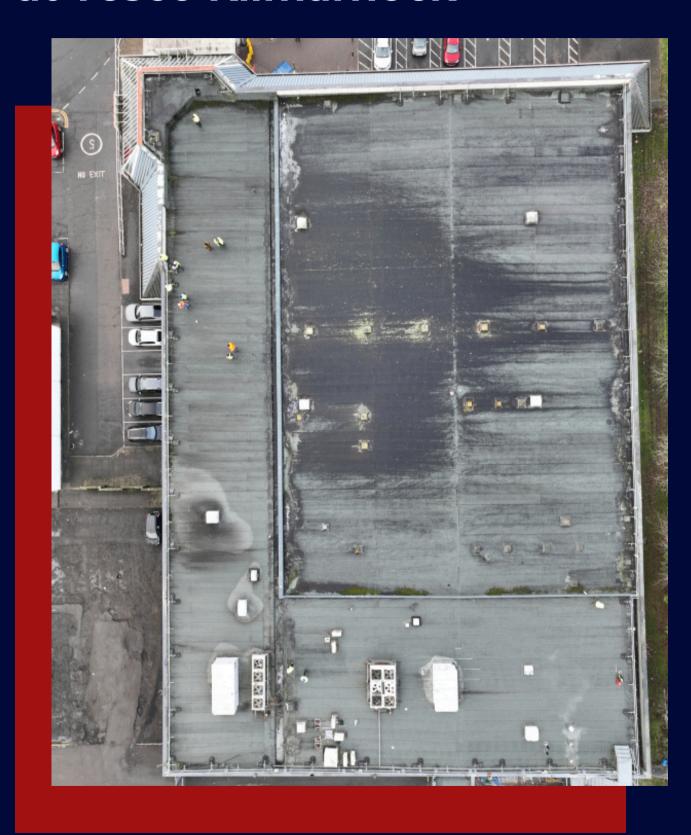

# Project Gallery BEFORE

**EXISTING FELT ROOF GUTTER DETAIL** 

**EXISTING ROOF COVERINGS WERE AGED AND WORN** 

**OVERVIEW OF ROOF SHOWING REDUNDANT VENT UNITS** 