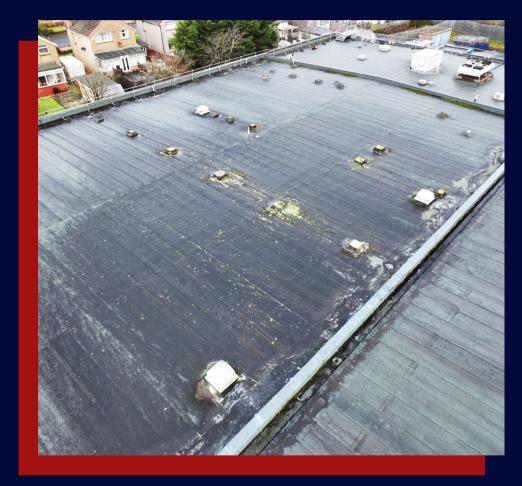

# Project Gallery BEFORE

**EXISTING FELT ROOF GUTTER DETAIL** 

**EXISTING ROOF COVERINGS WERE AGED AND WORN** 

**OVERVIEW OF ROOF SHOWING REDUNDANT VENT UNITS** 