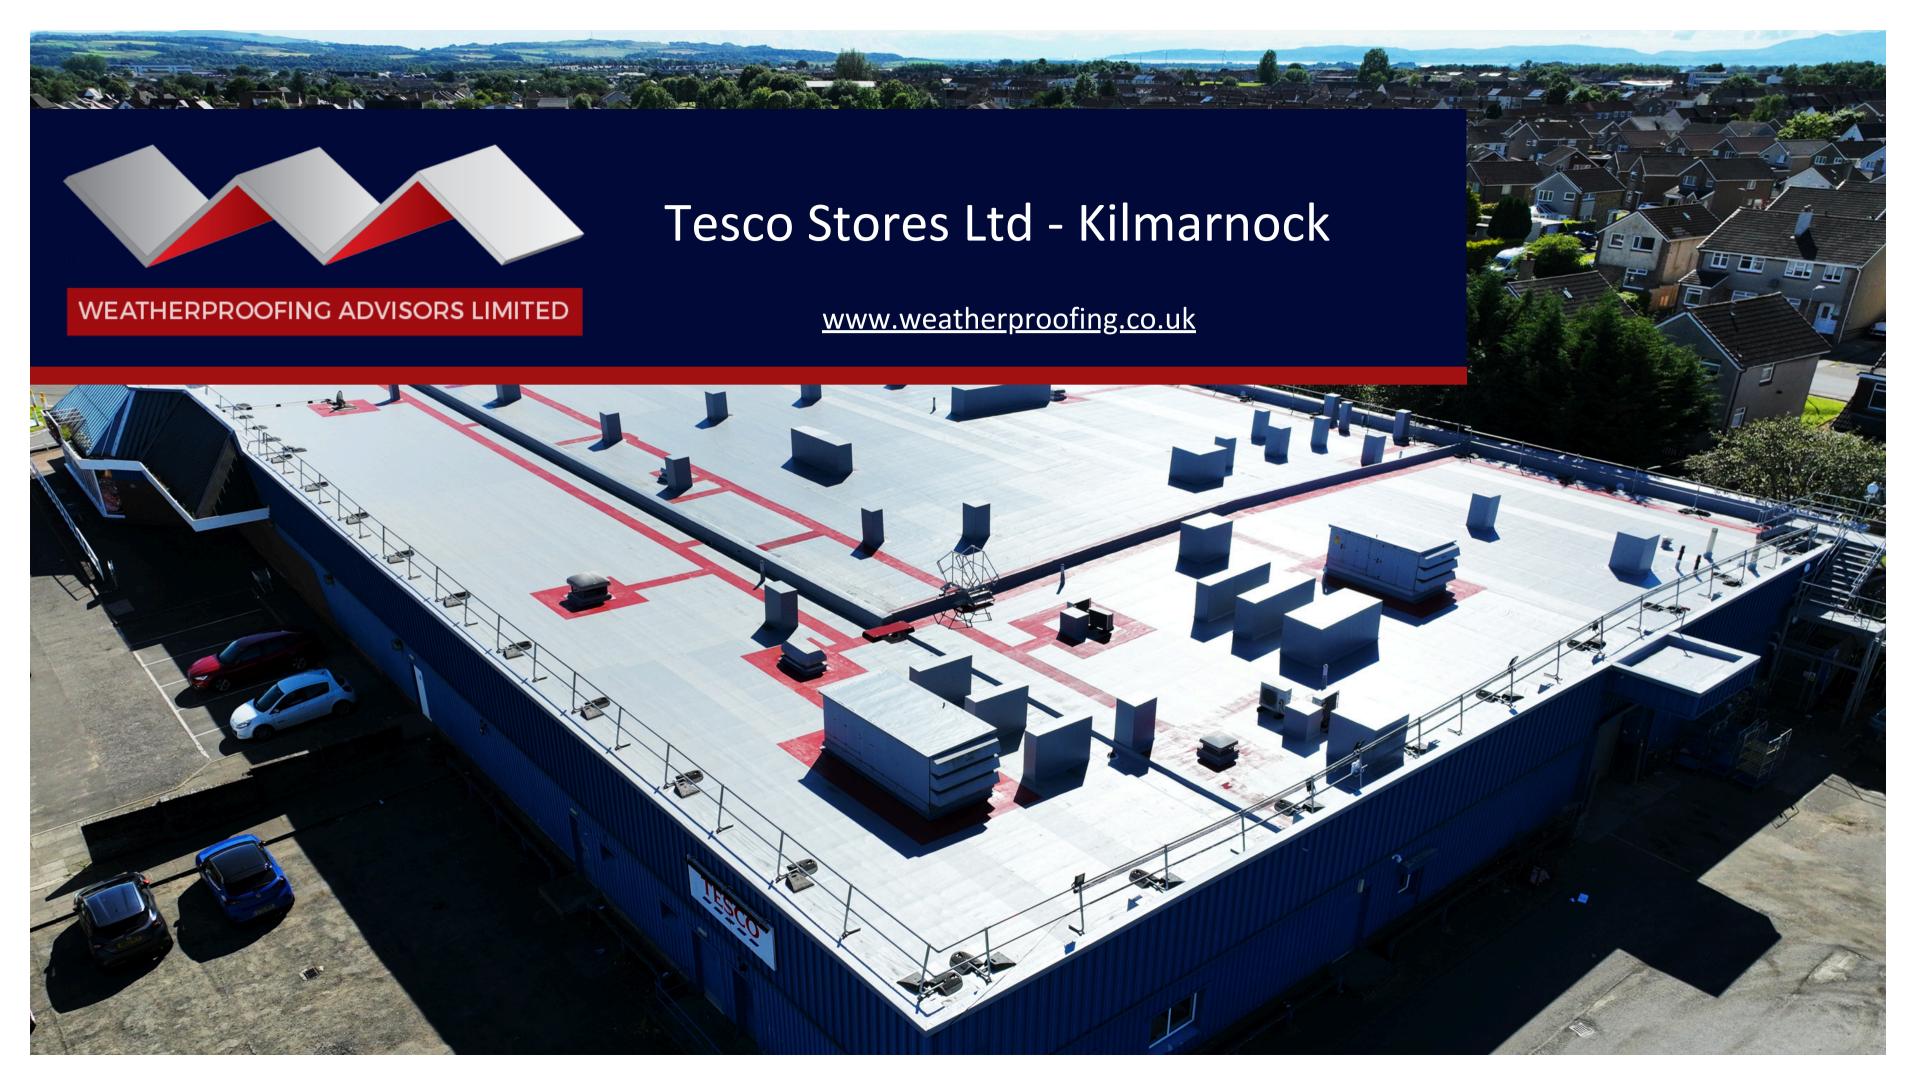

## Weatherproofing Advisors were successfully appointed to refurbish the flat roof at Tesco Kilmarnock

As part of Tesco's commitment to improving the experience of their customers, Weatherproofing Advisors were commissioned to survey the roof and provide a detailed report of its condition and reasons behind the water ingress.

In the main field areas, a PVC single-ply system was installed over the existing covering.

The solution was geared towards addressing the water ingress issues with minimum disruption to ongoing operations within the building.

The new Armourplan PVC single-ply system was installed to all areas of flat roofing, to incorporate gutters, upstands and detailing. Redundant fan and ventilation units were boxed off to a height of 1200mm, in accordance with Tesco's safety policy.

To ensure clear access for ongoing maintenance, a red liquid applied anti-slip walkway was incorporated onto the waterproofing coverings.

The finished project resulted in a watertight roof with an improved safety regime.