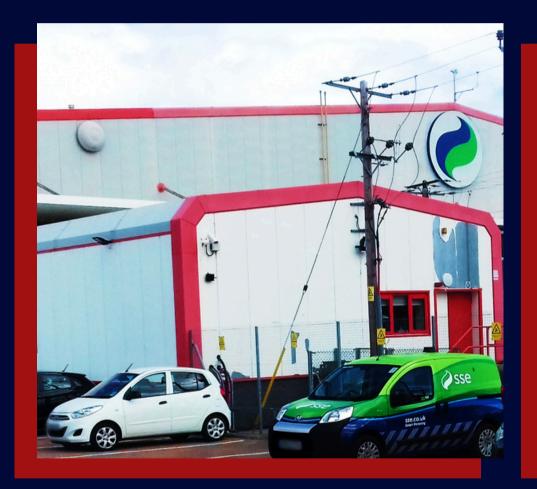

## **SPOTLIGHT ON SERVICE**

SIGNAGE BEFORE REFURBISHMENT WORKS

SCAN QR CODE TO VIEW PORTFOLIO

# **Project Gallery**

NEW SIGNAGE FOLLOWING REFURBISHMENT WORKS