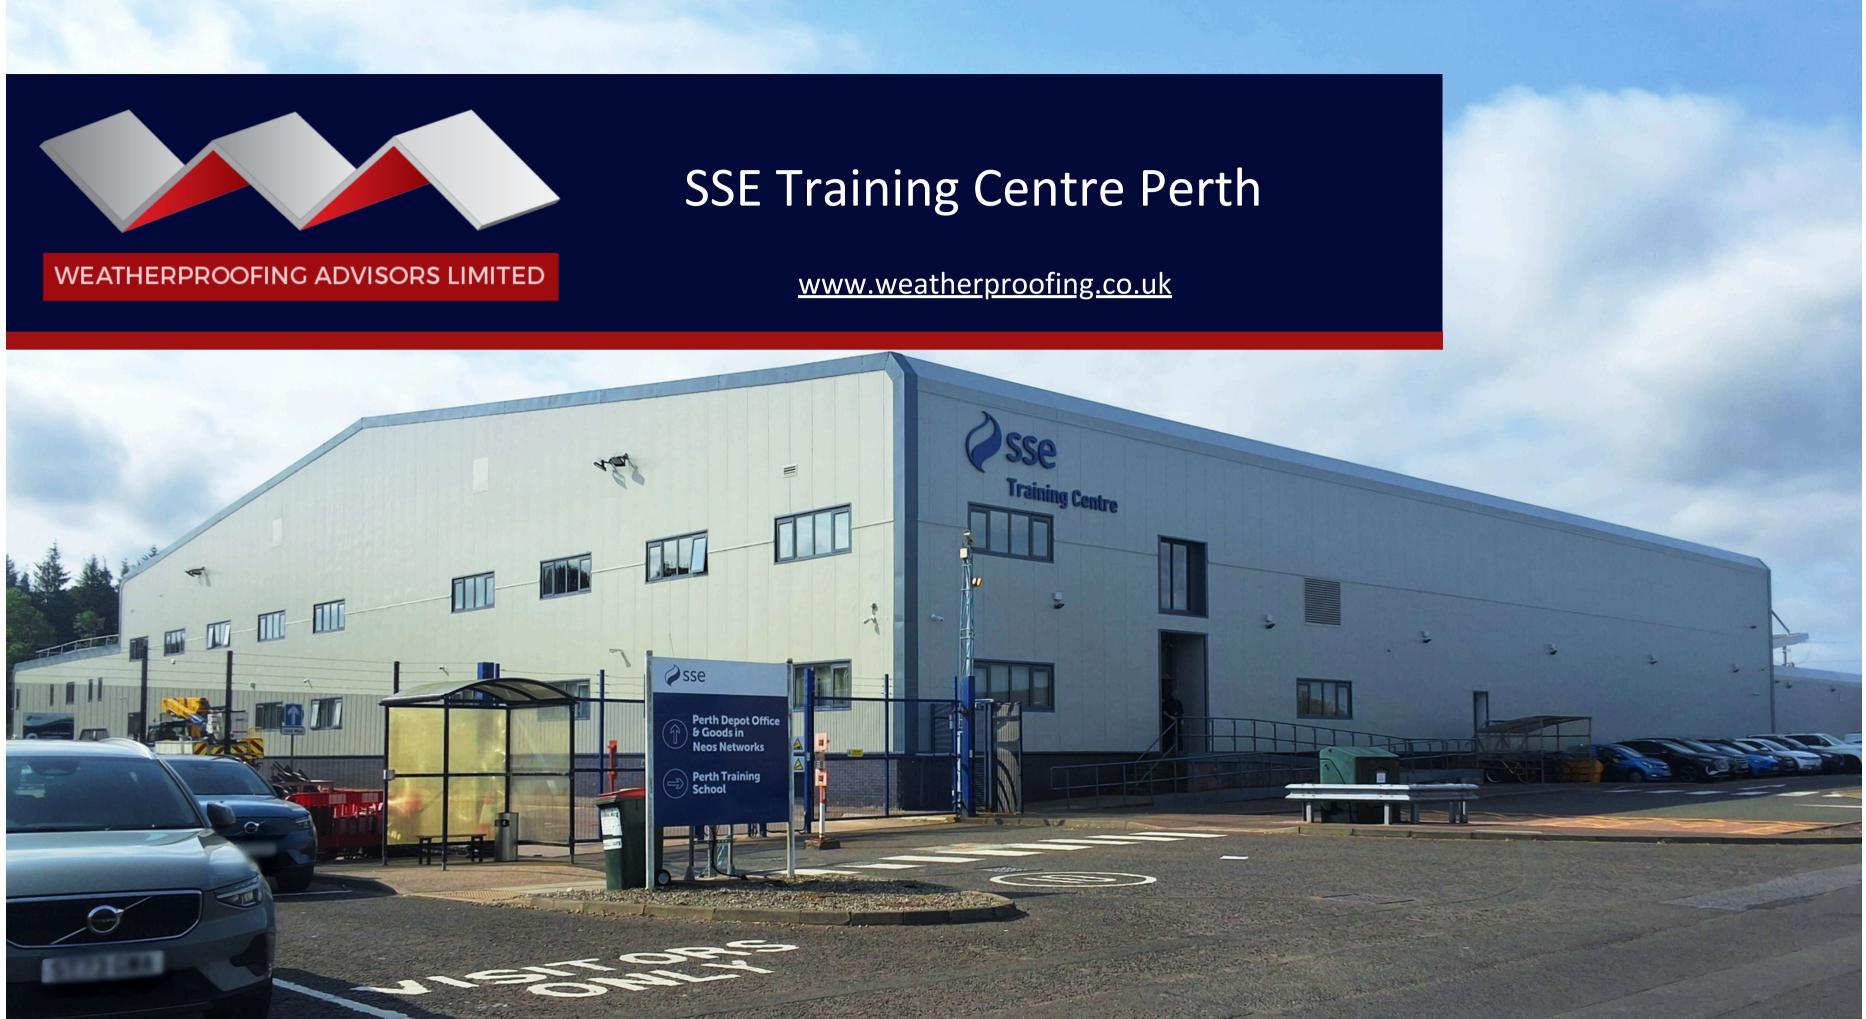

# Weatherproofing Advisors were successfully appointed to refurbish the wall cladding at the SSE Training Centre in Perth

SSE's Training Centre in Perth is a key facility within the company's property stock. SSE staff from all over Scotland use the facility for various training programmes.