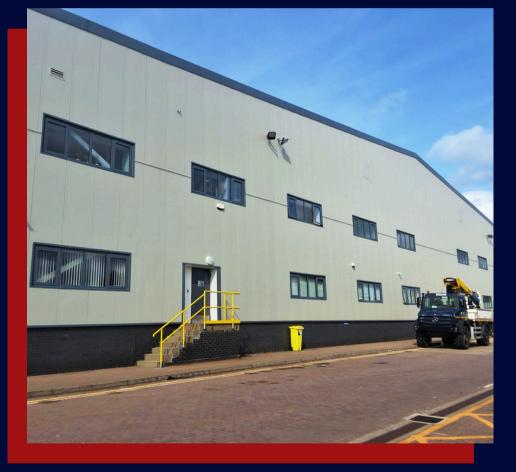

# Weatherproofing Advisors were successfully appointed to refurbish the wall cladding at the SSE Training Centre in Perth

SSE's Training Centre in Perth is a key facility within the company's property stock. SSE staff from all over Scotland use the facility for various training programmes.

The existing cladding was showing the typical signs of degradation and failure associated with a building of this age and type.

The coatings were delaminating in various areas, and the facades were starting to look faded and discoloured.

WPA conducted a comprehensive survey of the wall cladding. In conjunction with our supply chain partners, we completed a specification aimed at addressing the issues identified.

The solution was geared towards improving the building aesthetics with minimum disruption to ongoing operations within the building.