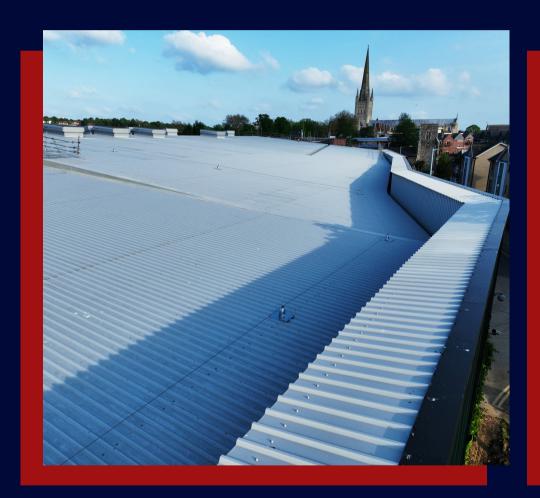

### **Project Gallery**

**AFTER** 

NEW BUILT U ROOF SYSTEM WITH CLADDED PARAPET WALLS.

NEW CENTRAL VALLEY LINER
USING UNIFOLD GUTTER
SYSTEM, ALONG WITH NEW
SIPHONIX.

OVERALL COMPLETION OF THE PROJECT.