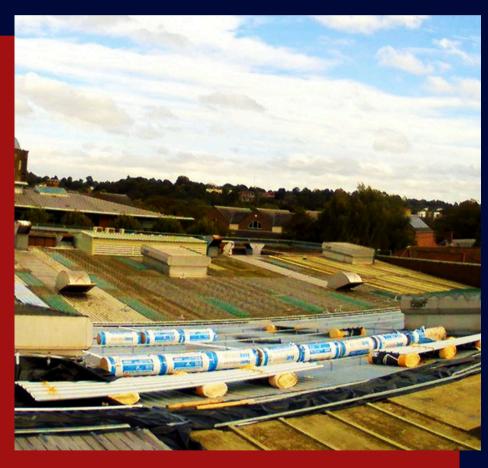

## **Project Gallery**

DURING

REPLACEMENT OF THE EXISTING COMPOSITE ROOF SHEETS.

ONGOING REPLACEMENT OF THE EXISTING ROOF.

REPLACEMENT OF THE OLD BUILT-UP SYSTEM WITH AN ASBESTOS LINER.