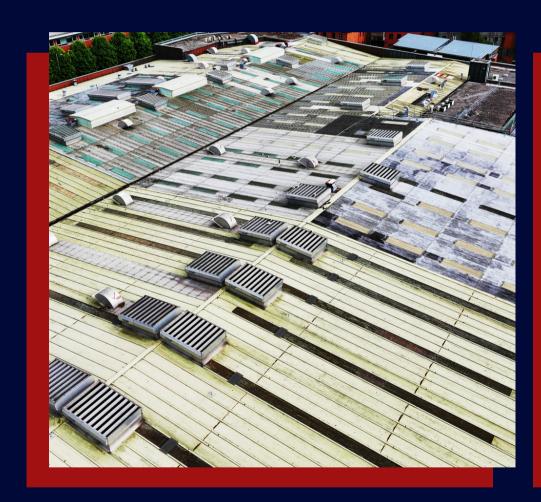

### **Project Gallery**

**BEFORE** 

OLD ROOF WHICH SHOWS A
BUILD UP SYSTEM WITH AN
ASBESTOS LINER AND
COMPOSITE ROOFS.

OLD CENTRAL VALLEY WHICH CAUSED SERVER WATER INGRESS.

OLD COMPOSITE ROOF WITH FAIRS ROOF LIGHTS.