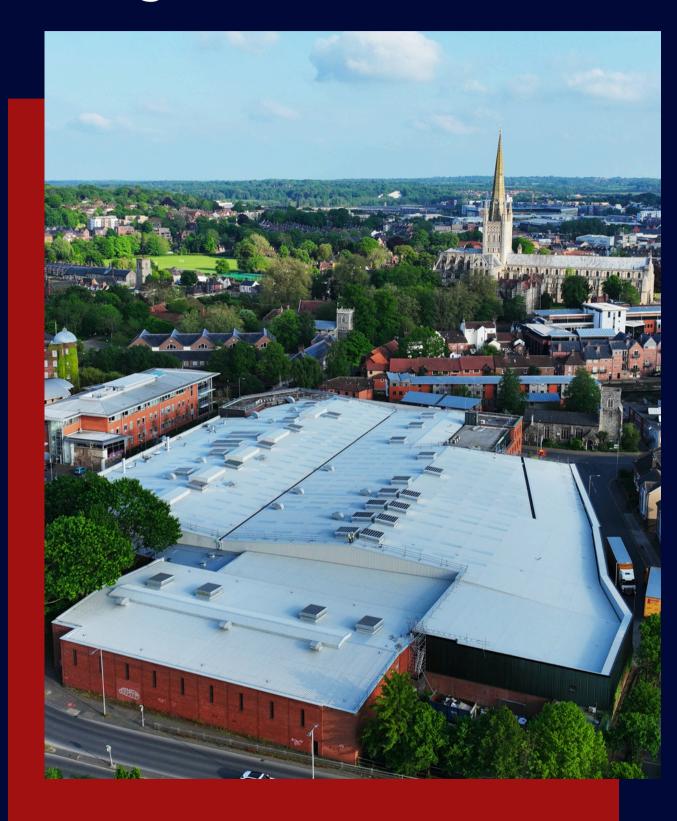

### **Project Gallery**

**AFTER** 

NEW BUILT U ROOF SYSTEM WITH CLADDED PARAPET WALLS.

NEW CENTRAL VALLEY LINER
USING UNIFOLD GUTTER
SYSTEM, ALONG WITH NEW
SIPHONIX.

OVERALL COMPLETION OF THE PROJECT.