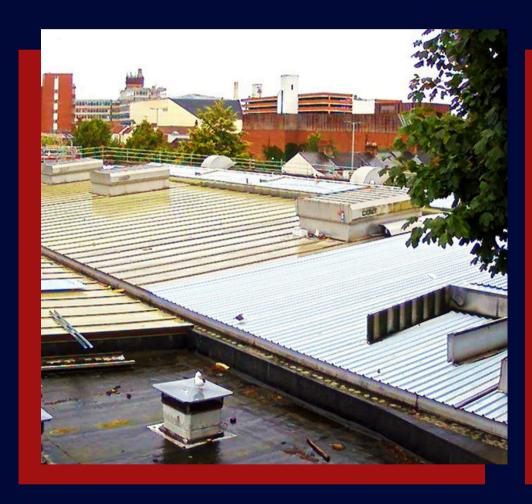

### **Project Gallery**

**AFTER** 

NEW BUILT U ROOF SYSTEM WITH CLADDED PARAPET WALLS.

NEW CENTRAL VALLEY LINER
USING UNIFOLD GUTTER
SYSTEM, ALONG WITH NEW
SIPHONIX.

OVERALL COMPLETION OF THE PROJECT.