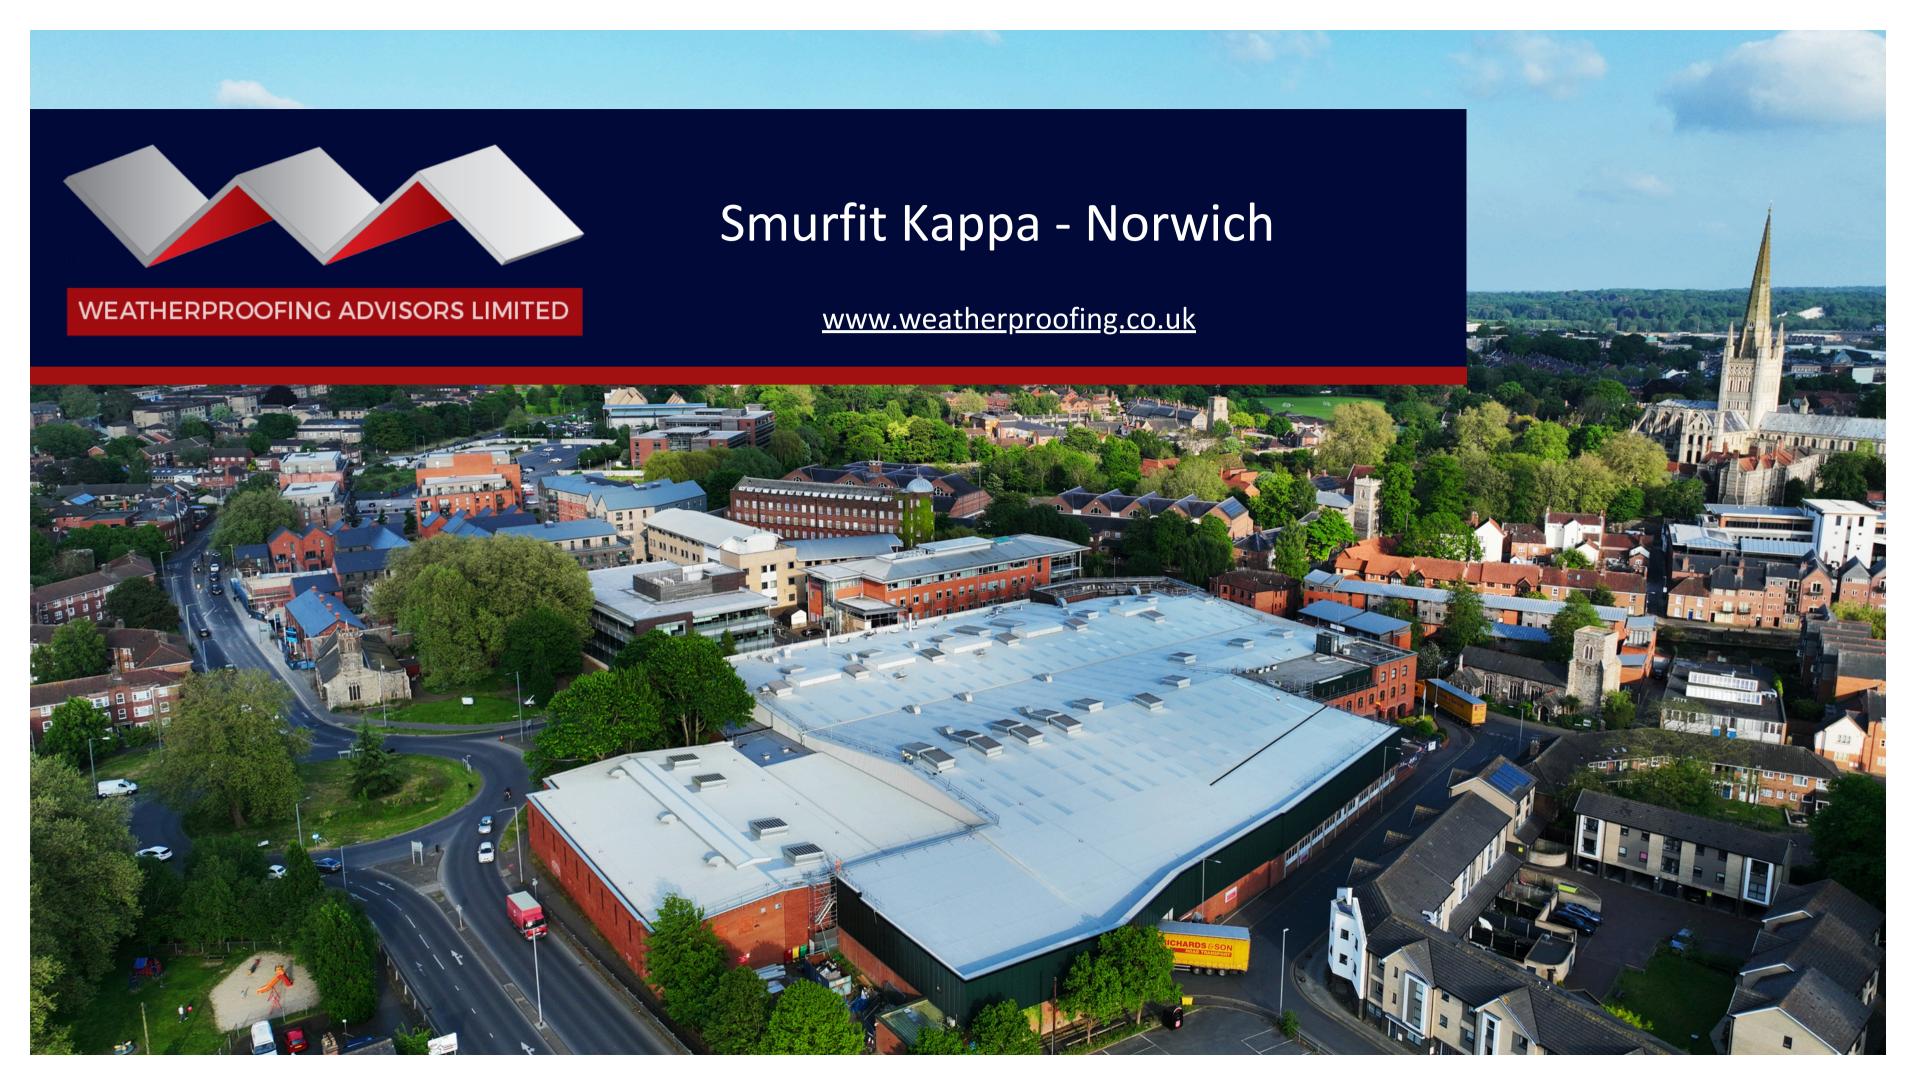

# Weatherproofing Advisors were successfully appointed to complete major roofing works over a live factory

Smurfit Kappa Norwich, strategically located on Fishergate Street in the bustling heart of the city center, represents a significant operational hub running around the clock, every day of the week. The factory's extensive layout, housing expensive machinery across various sections, posed considerable challenges for our project. Our primary task involved meticulously stripping the existing roof and replacing it with a new, profiled metal buildup system, all while ensuring that the factory's operations remained uninterrupted.

This complex process demanded exceptional levels of planning and communication, a feat adeptly managed by Weatherproofing Advisors. Collaborating with Knight Frank, our team undertook a comprehensive condition report of the expansive 11,500m² roof, which comprised composite cladding, built-up systems with asbestos liners, and felt roofs. The roofs aged infrastructure had led to severe water ingress, significantly affecting daily operations and manifesting typical deterioration signs.

The multifaceted nature of the roofing systems necessitated a phased approach, dividing the project into five distinct phases spread over ten months. This phased strategy ensured minimal disruption to Smurfit Kappa's ongoing operations. The new roofing system, now compliant with current building regulations, was implemented with support from our trusted suppliers, including Joriside, Hambleside Danelaw, Ampteam, and IKO.