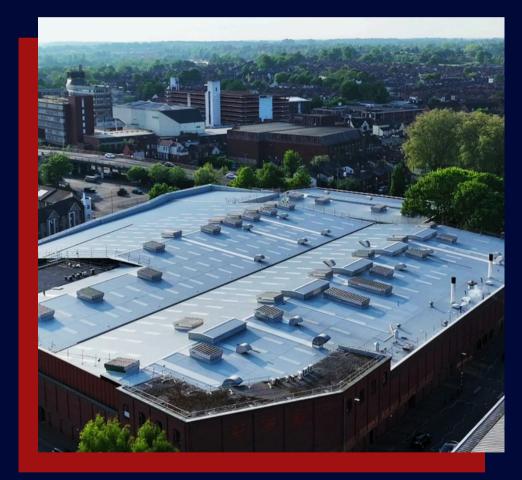

### **Project Gallery**

**AFTER** 

NEW BUILT U ROOF SYSTEM WITH CLADDED PARAPET WALLS.

NEW CENTRAL VALLEY LINER
USING UNIFOLD GUTTER
SYSTEM, ALONG WITH NEW
SIPHONIX.

OVERALL COMPLETION OF THE PROJECT.