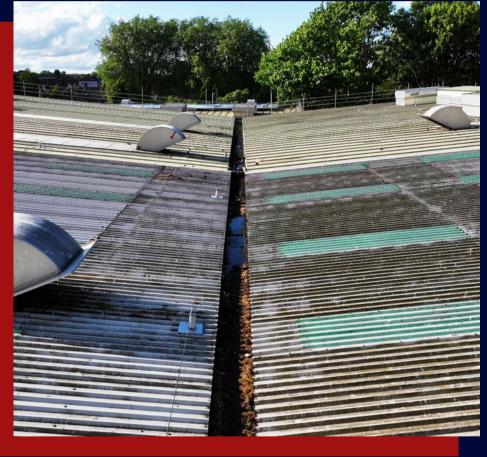

### **Project Gallery**

**BEFORE** 

OLD ROOF WHICH SHOWS A
BUILD UP SYSTEM WITH AN
ASBESTOS LINER AND
COMPOSITE ROOFS.

OLD CENTRAL VALLEY WHICH CAUSED SERVER WATER INGRESS.

OLD COMPOSITE ROOF WITH FAIRS ROOF LIGHTS.