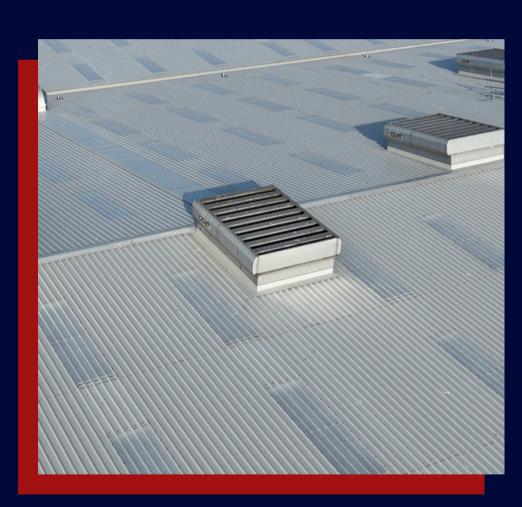

### **Project Gallery**

A NEW CENTRAL VALLEY LINER
WAS INSTALLED UTILISING THE
UNIFOLD GUTTER SYSTEM

QR

VIEW OF ROOF VENTS REMOVED, REFURBISHED AND REINSTALLED