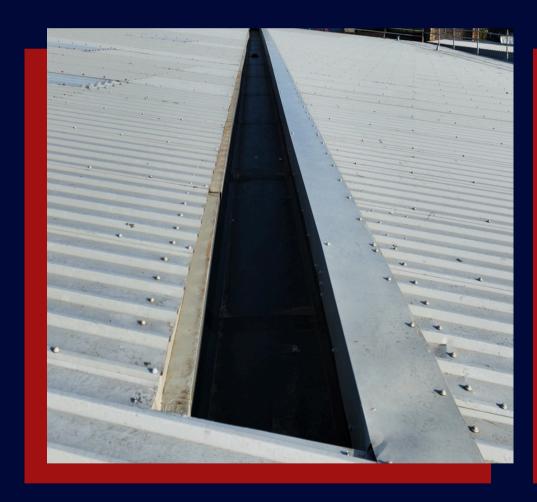

### **Project Gallery**

**AFTER** 

NEW BUILT U ROOF SYSTEM WITH CLADDED PARAPET WALLS.

NEW CENTRAL VALLEY LINER
USING UNIFOLD GUTTER
SYSTEM, ALONG WITH NEW
SIPHONIX.

OVERALL COMPLETION OF THE PROJECT.

### **Project Gallery**

A NEW CENTRAL VALLEY LINER
WAS INSTALLED UTILISING THE
UNIFOLD GUTTER SYSTEM

QR

VIEW OF ROOF VENTS REMOVED, REFURBISHED AND REINSTALLED