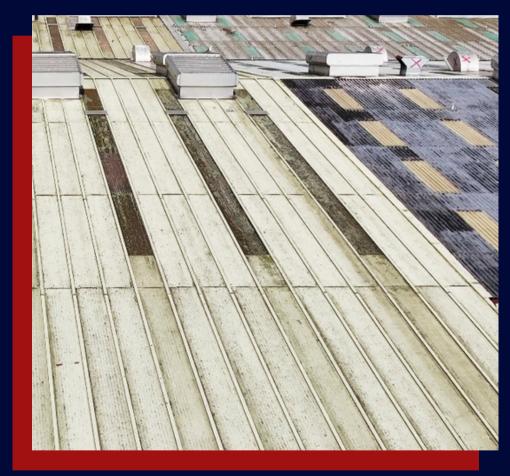

### **Project Gallery**

**BEFORE** 

OLD ROOF WHICH SHOWS A
BUILD UP SYSTEM WITH AN
ASBESTOS LINER AND
COMPOSITE ROOFS.

OLD CENTRAL VALLEY WHICH CAUSED SERVER WATER INGRESS.

OLD COMPOSITE ROOF WITH FAIRS ROOF LIGHTS.