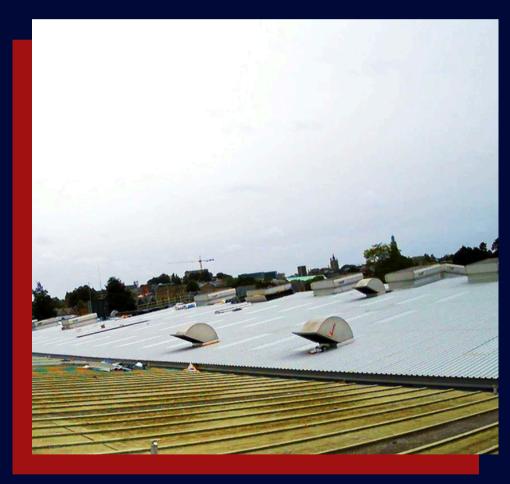

### **Project Gallery**

**BEFORE** 

OLD ROOF WHICH SHOWS A
BUILD UP SYSTEM WITH AN
ASBESTOS LINER AND
COMPOSITE ROOFS.

OLD CENTRAL VALLEY WHICH CAUSED SERVER WATER INGRESS.

OLD COMPOSITE ROOF WITH FAIRS ROOF LIGHTS.