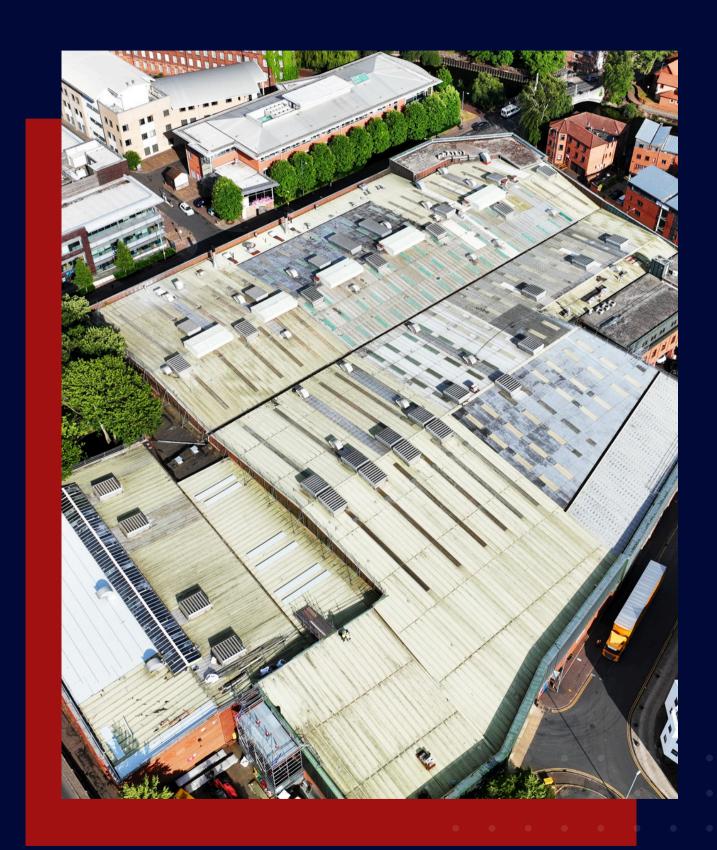

### **Project Gallery**

**BEFORE** 

OLD ROOF WHICH SHOWS A
BUILD UP SYSTEM WITH AN
ASBESTOS LINER AND
COMPOSITE ROOFS.

OLD CENTRAL VALLEY WHICH CAUSED SERVER WATER INGRESS.

OLD COMPOSITE ROOF WITH FAIRS ROOF LIGHTS.