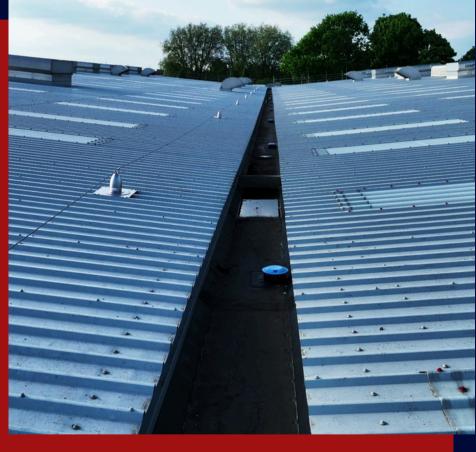

### **Project Gallery**

A NEW CENTRAL VALLEY LINER
WAS INSTALLED UTILISING THE
UNIFOLD GUTTER SYSTEM

QR

VIEW OF ROOF VENTS REMOVED, REFURBISHED AND REINSTALLED