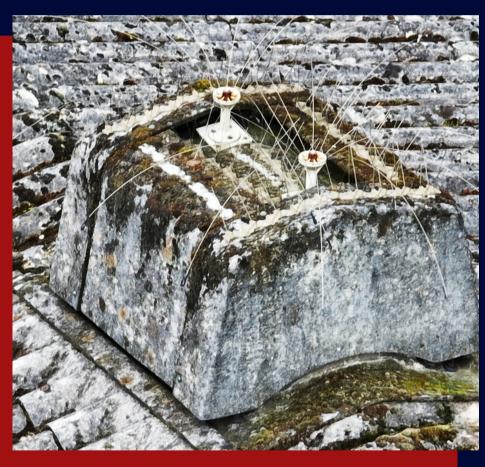

# Project Gallery BEFORE

**EXISTING ASBESTOS CEMENT ROOF** 

**REDUNDANT RIDGE VENT UNIT** 

**INTERNAL STEELWORK** 