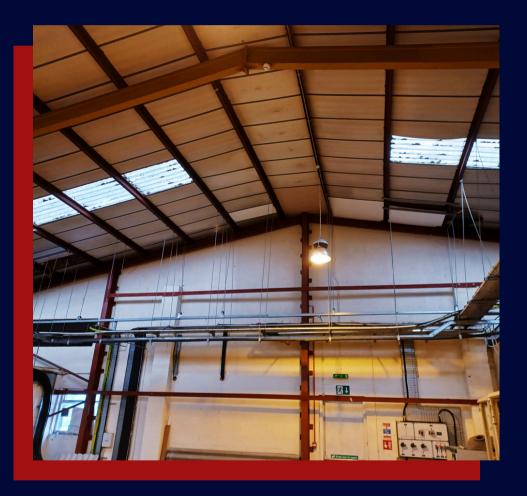

#### **SPOTLIGHT ON SERVICE**

The first stage of the project involved the installation of additional internal steelwork, as per the recommendations of the structural engineer's report. This was followed by scaffolding, roof edge protection, sacrificial safety netting, in order to provide a safe working area.