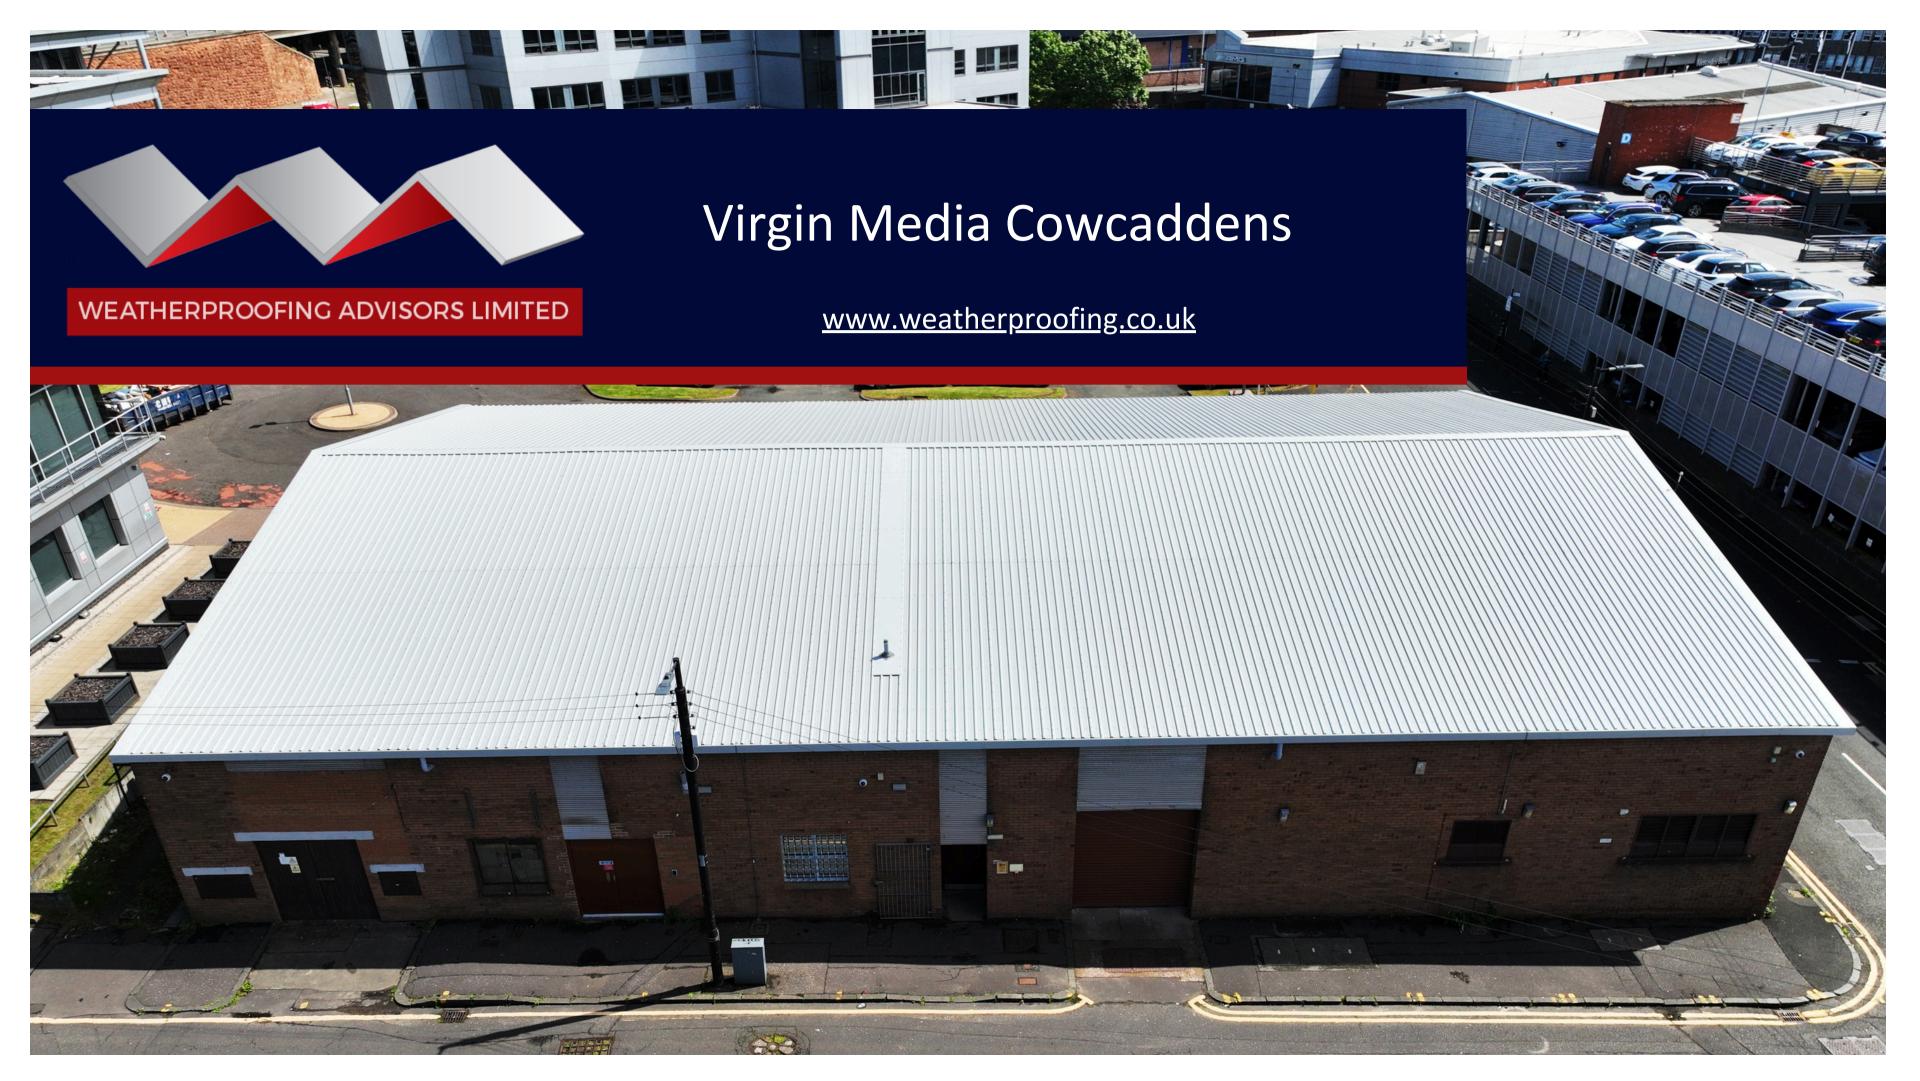

## Weatherproofing Advisors were successfully appointed to refurbish the roof at Virgin Media's Datacentre in Cowcaddens, Glasgow.

Virgin Media's Cowcaddens premises is a key Datacentre hub which services Glasgow. The existing asbestos cement roof was showing the typical signs of degradation and failure associated with a building of this age and type.

Due to the breakdown of various roofing components, water ingress was occurring into the areas below, presenting a risk to people and valuable equipment. WPA conducted a comprehensive survey of the roof, utilising our qualified drone pilot. In conjunction with our structural engineer, we compiled a detailed condition report and site-specific specification aimed at addressing the issues identified.

This solution was geared towards addressing the water ingress issues with the minimum disruption to ongoing operations within the building.