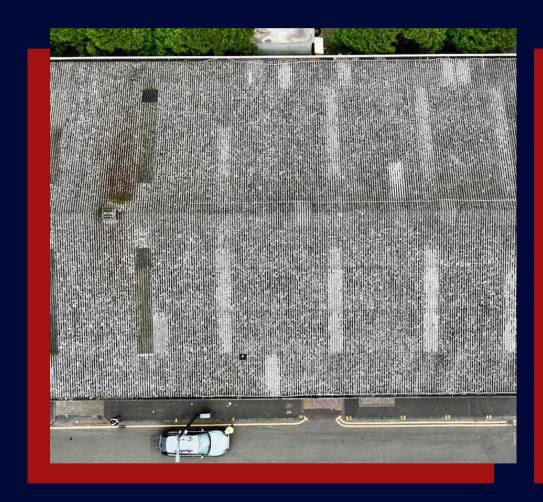

# Project Gallery BEFORE

**EXISTING ASBESTOS CEMENT ROOF** 

**REDUNDANT RIDGE VENT UNIT** 

**INTERNAL STEELWORK** 