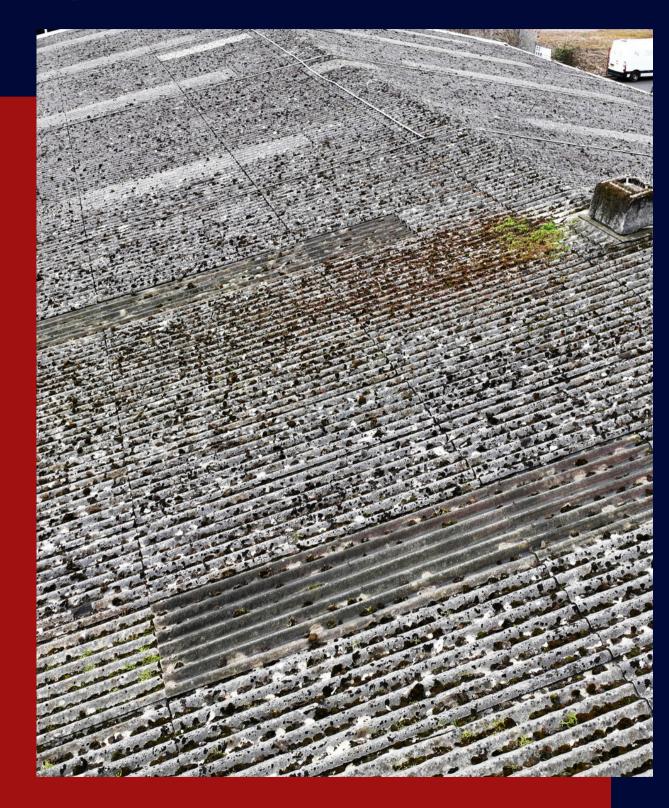

# Project Gallery BEFORE

**EXISTING ASBESTOS CEMENT ROOF** 

**REDUNDANT RIDGE VENT UNIT** 

**INTERNAL STEELWORK** 