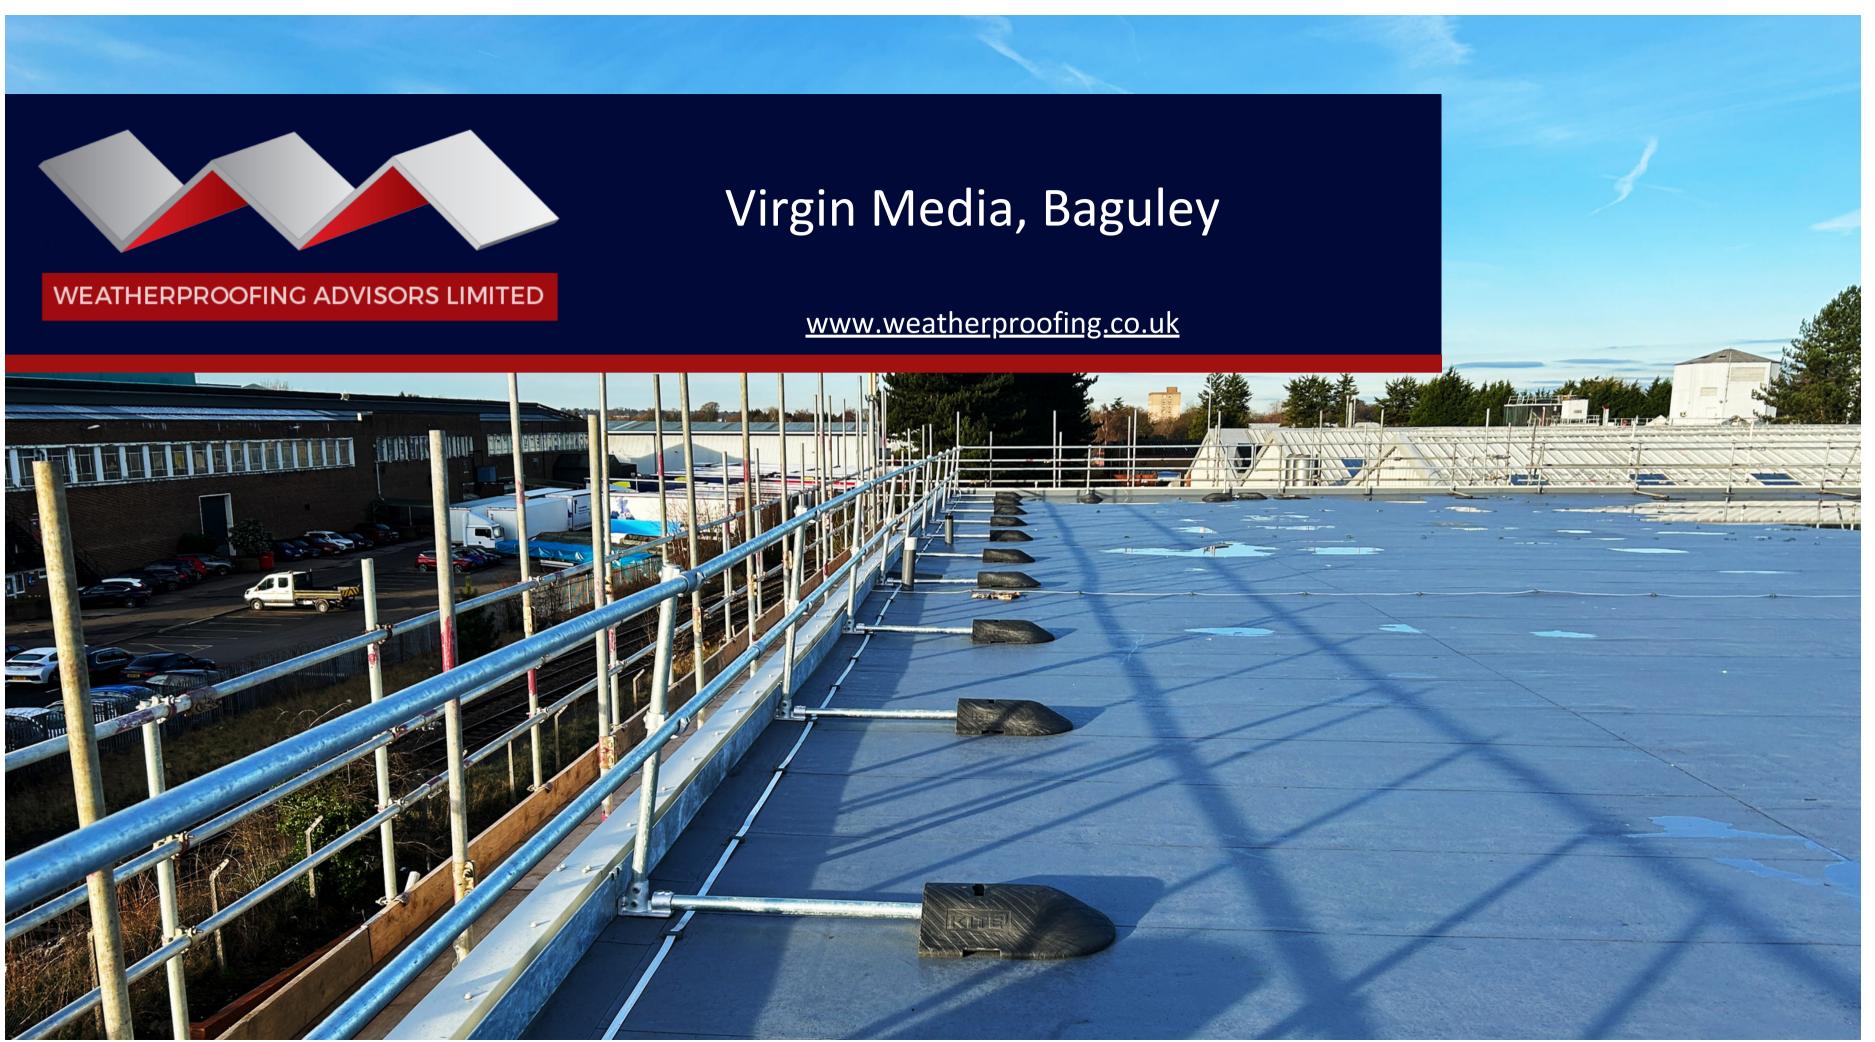

## Weatherproofing Advisors were successfully appointed to carry out a full roof refurbishment to an office building in Baguley for and on behalf of Virgin Media.

The main office building was covered by an aged bituminous membrane system which had reached the end of its useful service life. Numerous areas of water ingress were causing ongoing issues internally and so Weatherproofing Advisors were commissioned to undertake a full roof condition survey. The survey incorporated a number of investigative core samples which highlighted that although the existing covering had aged, it was still able to be overlaid.

A new high-performance Single Ply membrane system was proposed as an overlay to the bituminous waterproofing. This new covering also provided a substantial thermal upgrade to the building via the introduction of a 100mm thick PIR insulation board, bringing the roof's U-Value in line with the relevant building regulations whilst being backed by a 20-year guarantee.

### **SPOTLIGHT ON SERVICE**

Also, whilst full safe access was available to the roof area via substantial scaffolding, the client took the opportunity to remove a large section of redundant roof-mounted plant and associated steel work. In addition, a full perimeter handrail system was installed upon completion of the works providing future safe access for roof maintenance.