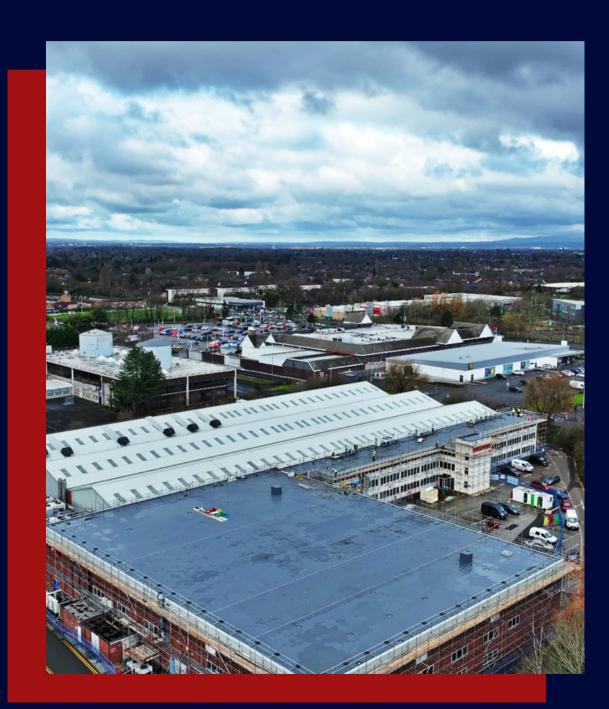

## Weatherproofing Advisors were successfully appointed to carry out a full roof refurbishment to an office building in Baguley for and on behalf of Virgin Media.



The main office building was covered by an aged bituminous membrane system which had reached the end of its useful service life. Numerous areas of water ingress were causing ongoing issues internally and so Weatherproofing Advisors were commissioned to undertake a full roof condition survey. The survey incorporated a number of investigative core samples which highlighted that although the existing covering had aged, it was still able to be overlaid.

A new high-performance Single Ply membrane system was proposed as an overlay to the bituminous waterproofing. This new covering also provided a substantial thermal upgrade to the building via the introduction of a 100mm thick PIR insulation board, bringing the roof's U-Value in line with the relevant building regulations whilst being backed