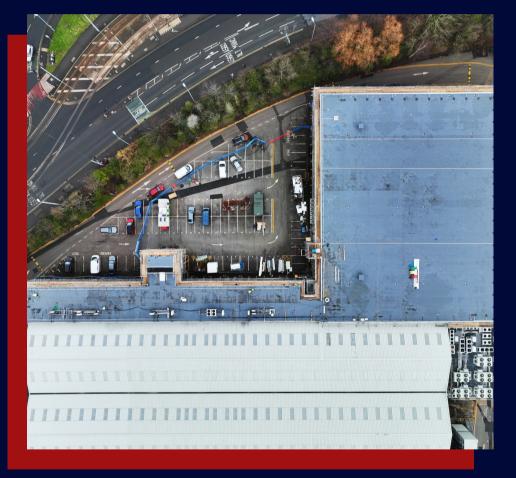

SERVICE**



Also, whilst full safe access was available to the roof area via substantial scaffolding, the client took the opportunity to remove a large section of redundant roof-mounted plant and associated steel work. In addition, a full perimeter handrail system was installed upon completion of the works providing future safe access for roof maintenance.

The client is extremely happy with the project delivery, especially when considering the additional challenges of a programme that ran throughout winter. The roof was handed back to the client within the agreed project duration and within budget.



## **SPOTLIGHT ON SERVICE.**

# **Project Gallery**





REDUNDANT ROOF-MOUNTED EQUIPMENT WHICH WAS REMOVED AS PART OF THE WORKS.

EXTENSIVE SCAFFOLD AND SAFE ROOF ACCESS BY WPA SCAFFOLD.



### OVERVIEW OF THE ROOF SHOWING THE COMPLETED AREA.

## **SPOTLIGHT ON SERVICE.**





A SECTION OF THE FINISHED ROOF WITH A NEW PERMANENT HANDRAIL INSTALLED SCAN THE QR CODE TO EXPLORE OUR DETAILED PROJECT PORTFOLIO

# **Project Gallery**



RAINWATER OUTLET DETAIL INSTALLED TO THE MANUFACTURER'S SPECIFICATION.



WEATHERPROOFING ADVISORS LIMITED







# Setting new standards for the roofing industry

Established over four decades, Weatherproofing Advisors continue to raise the bar with respect to their technical and service capabilities.

Specialising in the maintenance and refurbishment of roofing and cladding, Weatherproofing Advisors have built their enviable reputation around their passion for providing their customers with unparalleled levels of service.

Service the WPA way Our