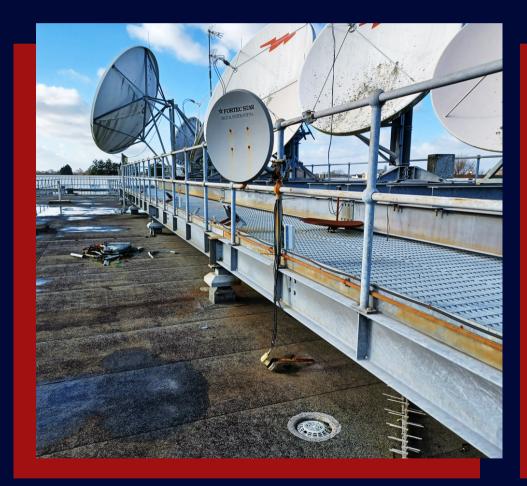

## **SPOTLIGHT ON SERVICE.**

A SECTION OF THE FINISHED ROOF WITH A NEW PERMANENT HANDRAIL INSTALLED SCAN THE QR CODE TO EXPLORE OUR DETAILED PROJECT PORTFOLIO