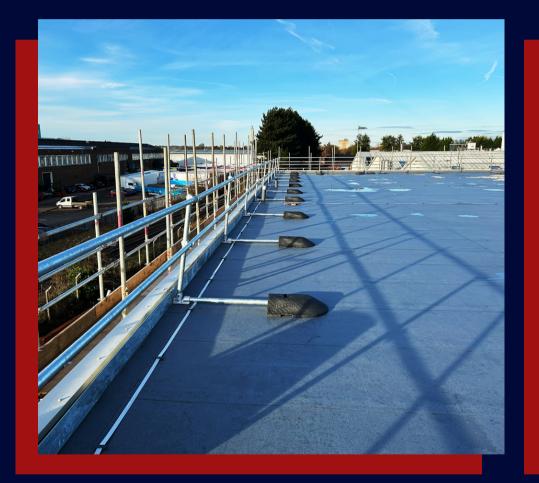

## **SPOTLIGHT ON SERVICE.**

A SECTION OF THE FINISHED ROOF WITH A NEW PERMANENT HANDRAIL INSTALLED SCAN THE QR CODE TO EXPLORE OUR DETAILED PROJECT PORTFOLIO