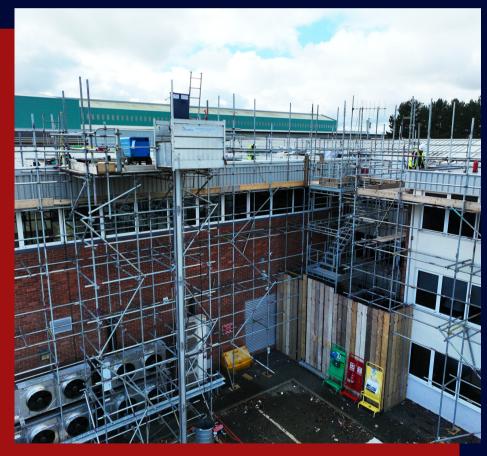

# **Project Gallery**

REDUNDANT ROOF-MOUNTED EQUIPMENT WHICH WAS REMOVED AS PART OF THE WORKS.

EXTENSIVE SCAFFOLD AND SAFE ROOF ACCESS BY WPA SCAFFOLD.