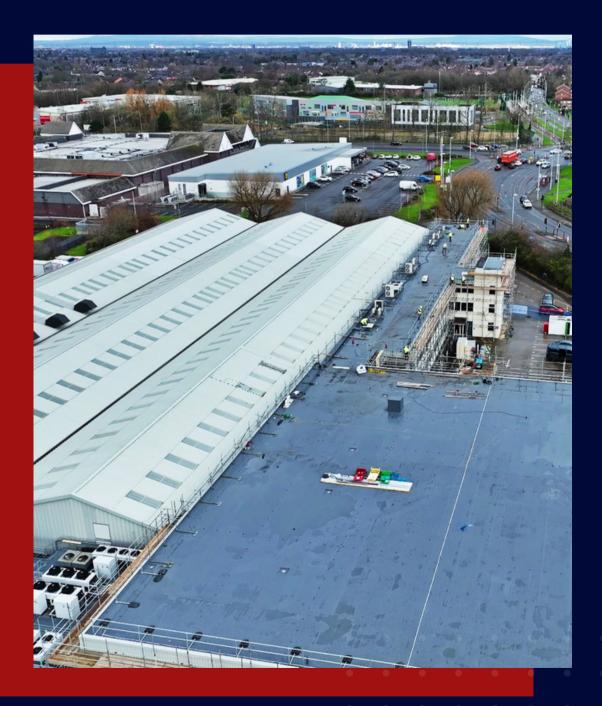

# **Project Gallery**

REDUNDANT ROOF-MOUNTED EQUIPMENT WHICH WAS REMOVED AS PART OF THE WORKS.

EXTENSIVE SCAFFOLD AND SAFE ROOF ACCESS BY WPA SCAFFOLD.