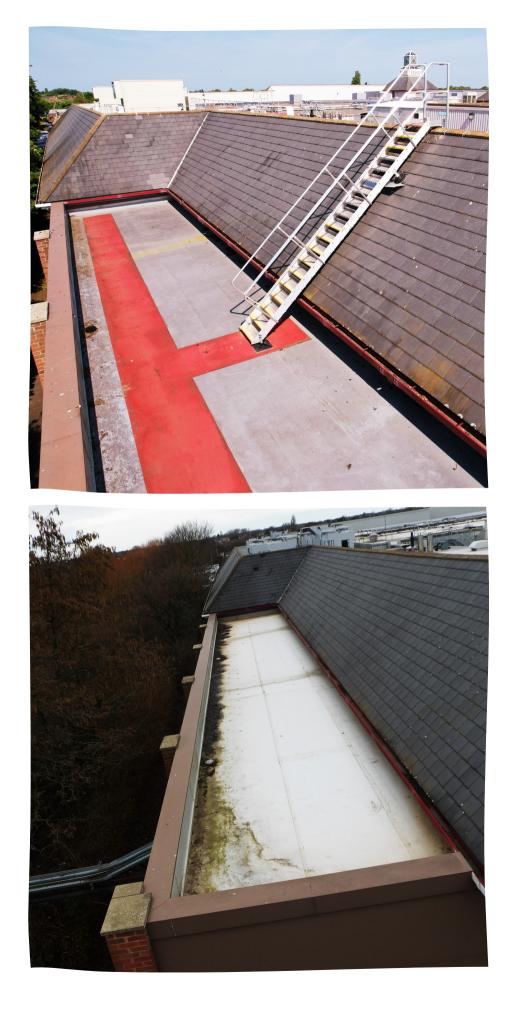

Top Left – Safe access to the roof has been installed, with edge protection provided by the high-level parapet.
Bottom Left – The existing flat roof has no access for future maintenance.
Bottom Right – additional view of the roof area.
Top Right – Standard Site Security Setup Main Picture – overview of the new roof covering.