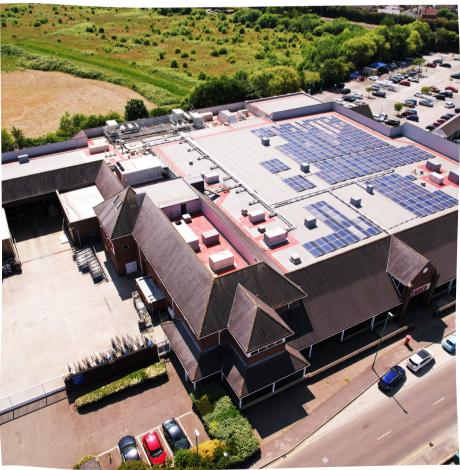

Following the detailed survey, it was determined that the existing single-ply membrane was in excess of 25 years old and displaying numerous signs of 'End of Life'. Weatherproofing Advisors provided a solution that would eliminate the water ingress and would be guaranteed for a period of no less than 25 years. In the Main field areas, a PVC single-ply membrane was installed over the existing covering with a 300g geotextile separation layer. In areas where there was significant plant, A PMMA liquid costing system was applied. To ensure clear access routes for ongoing maintenance a Red PMMA walkway was incorporated onto both waterproof coverings.

Tesco has pledged to a new Group-Wide net zero target of 2035 for its open operations. With this in mind, they have embarked on an ambitious PV installation programme, subsequently a new 144.48kWp PV system was designed and installed.

Top Left – Safe access to the roof has been installed, with edge protection provided by the high-level parapet.
Bottom Left – The existing flat roof has no access for future maintenance.
Bottom Right – additional view of the roof area.
Top Right – Standard Site Security Setup Main Picture – overview of the new roof covering.