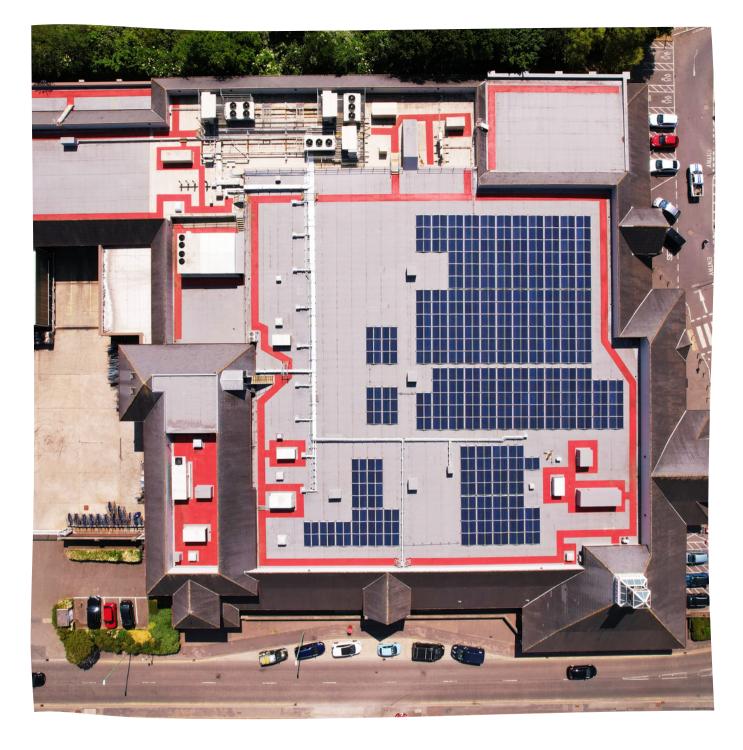

Following the detailed survey, it was determined that the existing single-ply membrane was in excess of 25 years old and displaying numerous signs of 'End of Life'. Weatherproofing Advisors provided a solution that would eliminate the water ingress and would be guaranteed for a period of no less than 25 years. In the Main field areas, a PVC single-ply membrane was installed over the existing covering with a 300g geotextile separation layer. In areas where there was significant plant, A PMMA liquid costing system was applied. To ensure clear access routes for ongoing maintenance a Red PMMA walkway was incorporated onto both waterproof coverings.

Tesco has pledged to a new Group-Wide net zero target of 2035 for its open operations. With this in mind, they have embarked on an ambitious PV installation programme, subsequently a new 144.48kWp PV system was designed and installed.