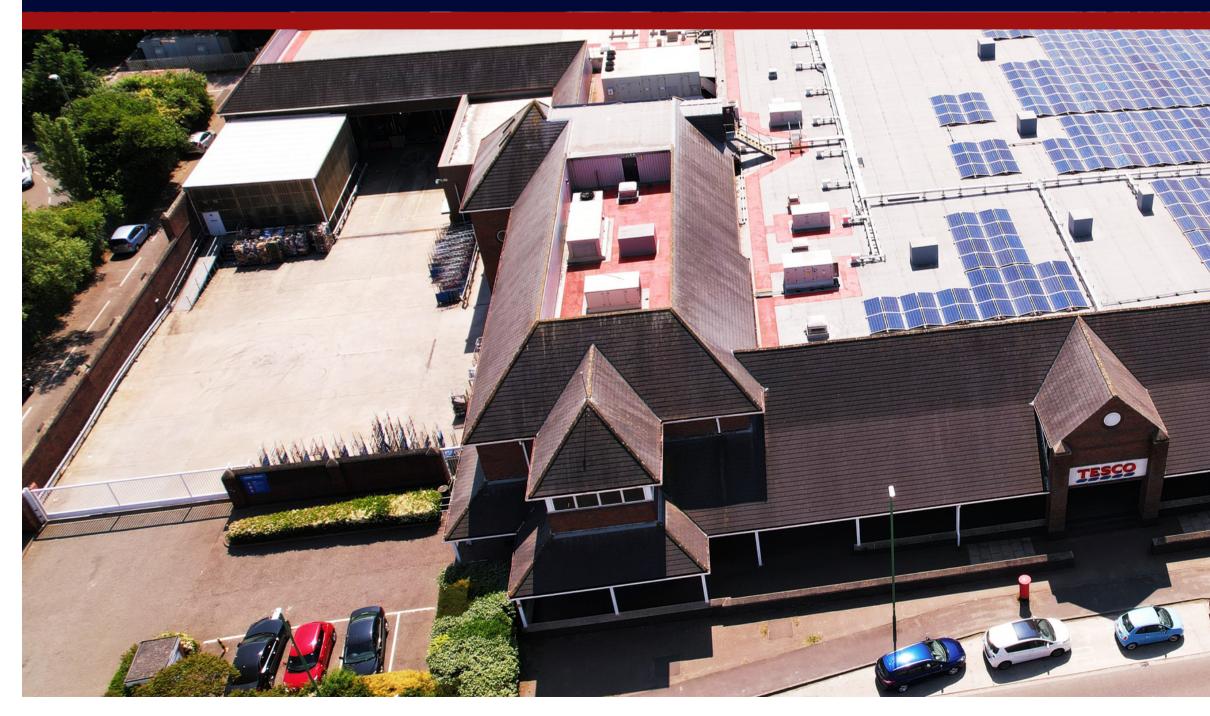

# Revitalizing Tesco's Infrastructure: A Comprehensive Roof Renovation Merging Longevity, Water-Proofing, and Advanced Sustainable Energy Solutions

As part of Tesco's commitment to improving the experience of their customers, Weatherproofing Advisors were commissioned to survey the roof and provide a detailed report of its condition and reasons behind the water ingress.

Following the detailed survey, it was determined that the existing single-ply membrane was in excess of 25 years old and displaying numerous signs of 'End of Life'. Weatherproofing Advisors provided a solution that would eliminate the water ingress and would be guaranteed for a period of no less than 25 years. In the Main field areas, a PVC single-ply membrane was installed over the existing covering with a 300g geotextile separation layer. In areas where there was significant plant, A PMMA liquid costing system was applied. To ensure clear access routes for ongoing maintenance a Red PMMA walkway was incorporated onto both waterproof coverings.

Tesco has pledged to a new Group-Wide net zero target of 2035 for its open operations. With this in mind, they have embarked on an ambitious PV installation programme, subsequently a new 144.48kWp PV system was designed and installed.