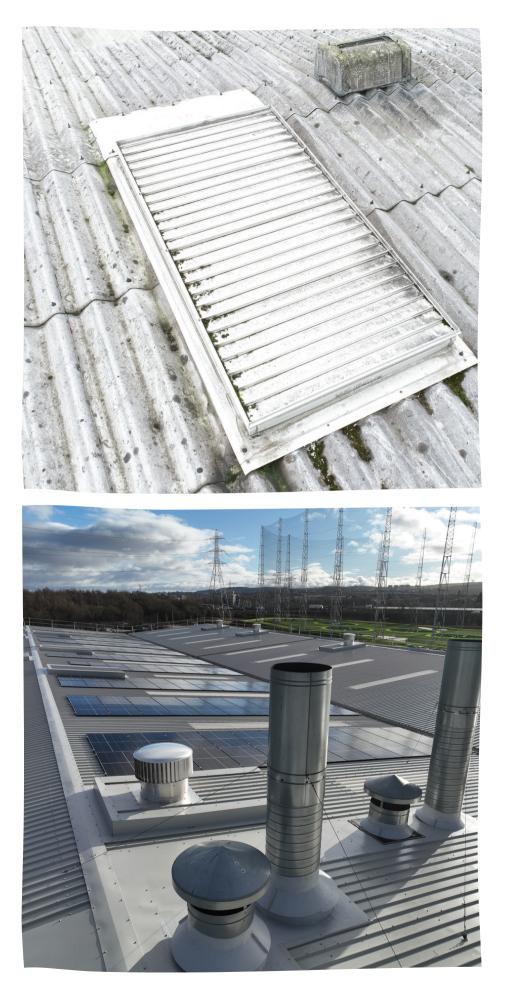

# **The Solution**

Top Left – Installation of Solar PV panels fitted to the new roof system
Bottom Left – Overview of newly installed metal profiled sheets,
translucent panels & Solar PV units.
Bottom Right – Image showing the installation of new roof vents and

Sottom Right – Image showing the installation of new roof vents and detailing to paint booth flues.

Top Right – Aged corrugated asbestos cement roof sheets and vents.
 Main Picture – General overview of corrugated asbestos cement roof sheets and valley gutter before refurbishment.