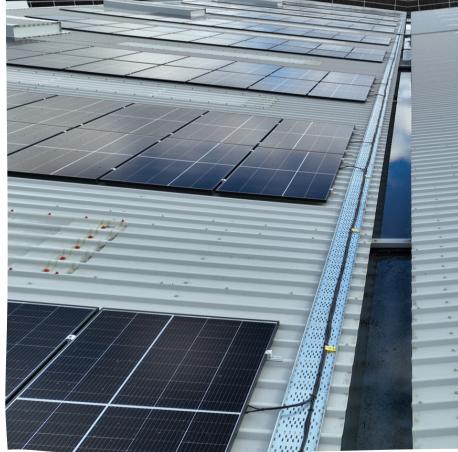

# **The Solution**

Top Left – Installation of Solar PV panels fitted to the new roof system
Bottom Left – Overview of newly installed metal profiled sheets,
translucent panels & Solar PV units.
Bottom Right – Image showing the installation of new roof vents and

Sottom Right – Image showing the installation of new roof vents and detailing to paint booth flues.

Top Right – Aged corrugated asbestos cement roof sheets and vents.
 Main Picture – General overview of corrugated asbestos cement roof sheets and valley gutter before refurbishment.