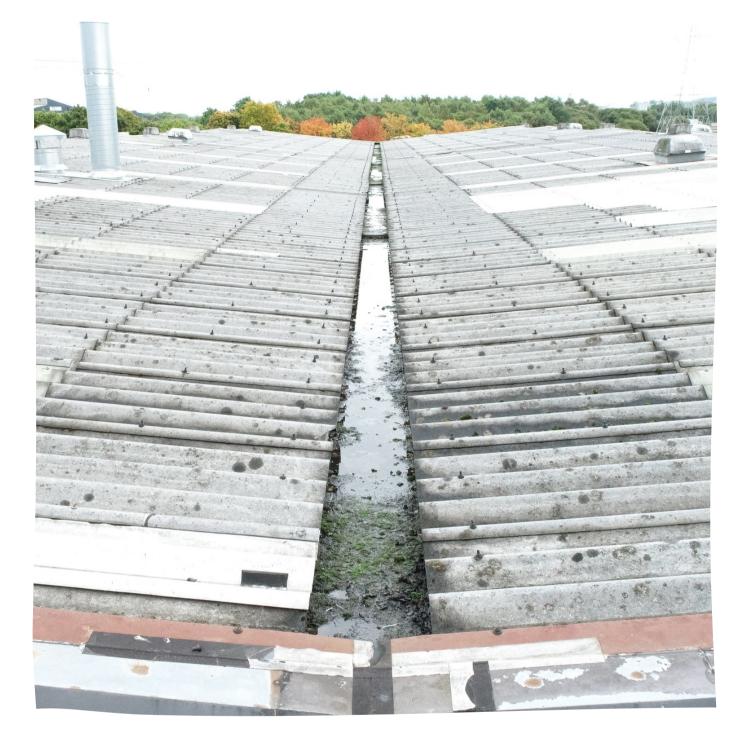

# **The Problem**

In conjunction with contract administrators, Weatherproofing Advisors engaged with the Client to establish ongoing water ingress issues. The main workshop roof consisted of aged asbestos cement profiled sheets with several attempts of patch repairs over the years. Given the fragility and age of the roof, access was problematic and WPA utilised its commercial Drone license to provide a full photographic roof survey condition report. The adjacent flat roof office building and metal profiled wash bay were also considered for long-term maintenance proposals.

Sottom Right – Image showing the installation of new roof vents and detailing to paint booth flues.

Top Right – Aged corrugated asbestos cement roof sheets and vents.
 Main Picture – General overview of corrugated asbestos cement roof sheets and valley gutter before refurbishment.