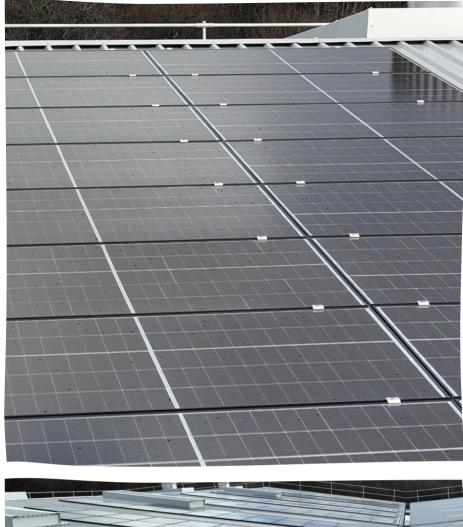

# **The Solution**

Top Left – Installation of Solar PV panels fitted to the new roof system
Bottom Left – Overview of newly installed metal profiled sheets,
translucent panels & Solar PV units.
Bottom Right – Image showing the installation of new roof vents and