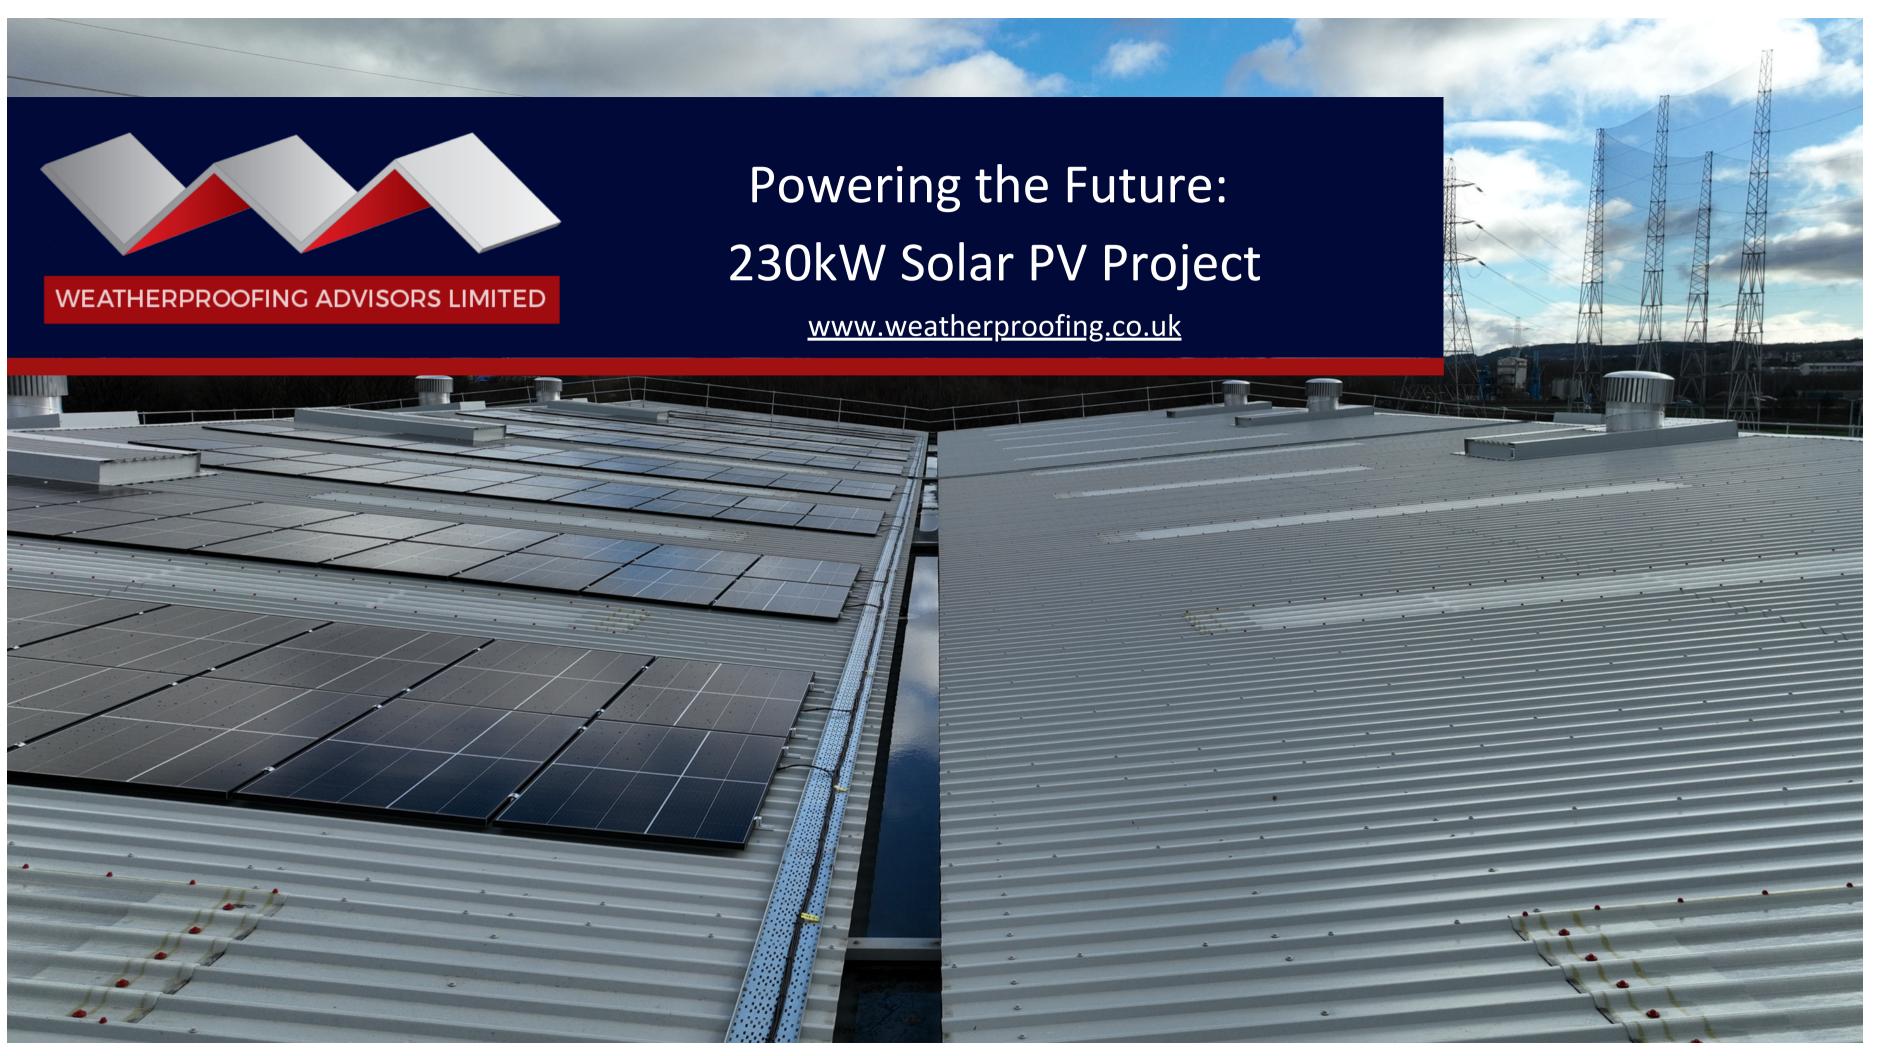

# Weatherproofing Advisors were appointed to carry out a major roof refurbishment project in Glasgow

Given the nature of internal business operations and general activity on site, Weatherproofing Advisors ensured the most practical solution for long-term maintenance was considered, allowing the business to fully function during the refurbishment process. A roof oversheet was considered the most effective solution for the business and the Client took advantage of upgrading new roof ventilation systems and installation of PV panels to improve the energy efficiency of the building. We engaged with the key contractors involved in the refurbishment works with ongoing interface between the various works carried out on site. WPA provided advice for ongoing maintenance requirements and a new permanent edge guardrail was installed by Weatherproofing to the perimeter of the building.

# **The Solution**

Top Left – Installation of Solar PV panels fitted to the new roof system
Bottom Left – Overview of newly installed metal profiled sheets,
translucent panels & Solar PV units.
Bottom Right – Image showing the installation of new roof vents and