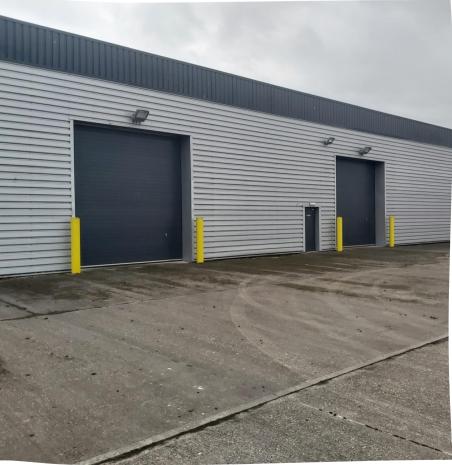

Upon receiving a request from a potential tenant, the property was further customized with the addition of six cross-sectional doors, seamlessly integrated into the existing brickwork. Prior to the installation, structural calculations were conducted to ensure the building's integrity and safety. The entire process was executed efficiently and completed within the established time frame, reflecting a high standard of workmanship and attention to detail.