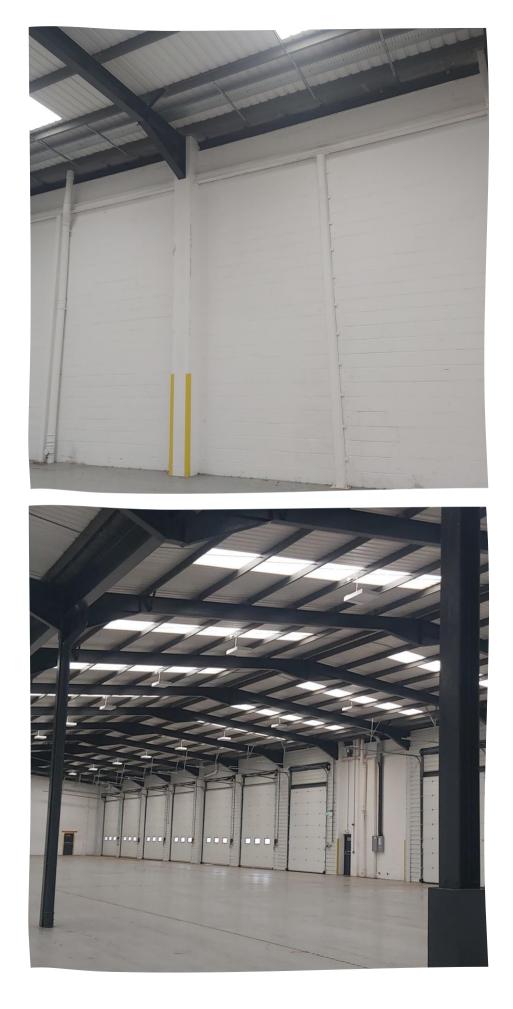

Scan the **QR code** to see more about this project

Top Left – Image of before cross-sectional doors were installed
Bottom Left – Internal view of the new cross-sectional doors
Bottom Right – Before shot of external elevation prior to works
Top Right – Painted offices and cleaned office space
Main Picture – Installation of new lighting and floor clean