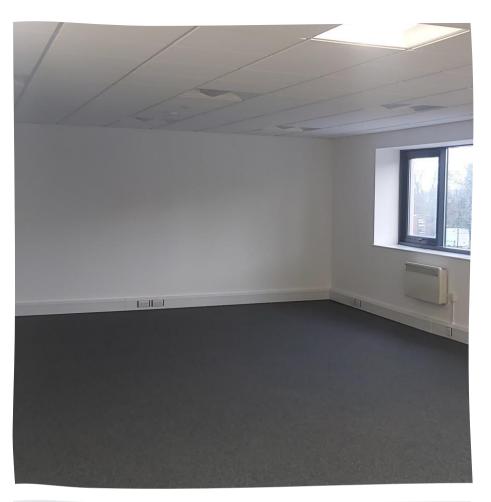

As specialists in dilapidations, we were delighted to assist the client in expediting the process of bringing this top-notch warehouse back onto the market. Our commitment to exceptional quality and workmanship ensured that the refurbishment was executed to the highest industry standards, allowing the warehouse to cater to businesses searching for a well-connected and convenient location. Key updates include the application of a durable roof coating, which comes with a long-lasting warranty, as well as the installation of new roof lights that provide ample natural illumination. Additionally, the entire office block received a full decorative makeover, and new lowenergy lighting fixtures were put in place. The unit also now features new electric vehicle (EV) charging stations, catering to the growing demand for eco-friendly transport options.

Scan the **QR code** to see more about this project

Top Left – Image of before cross-sectional doors were installed
Bottom Left – Internal view of the new cross-sectional doors
Bottom Right – Before shot of external elevation prior to works
Top Right – Painted offices and cleaned office space
Main Picture – Installation of new lighting and floor clean