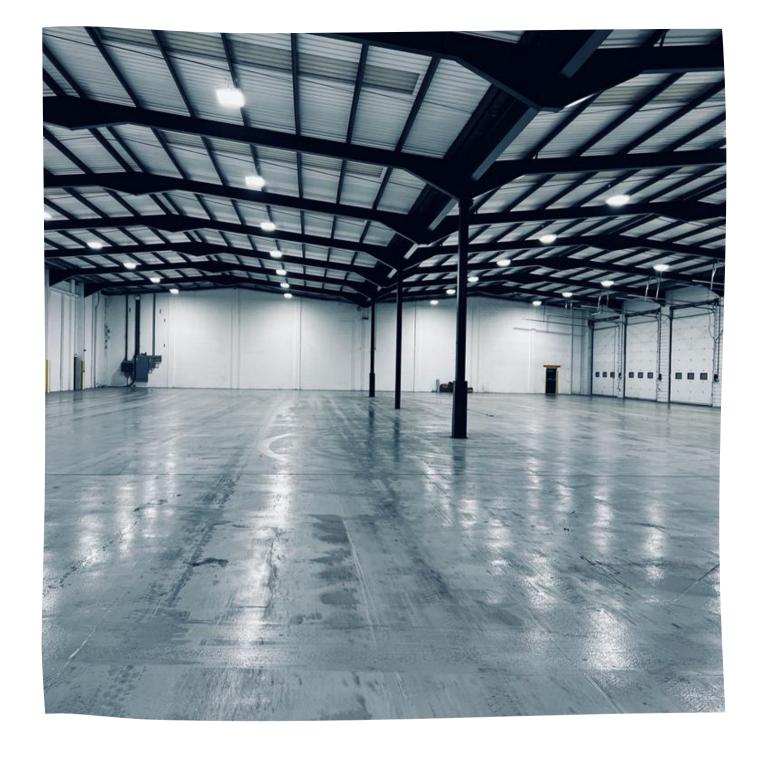

Scan the **QR code** to see more about this project

Top Left – Image of before cross-sectional doors were installed
Bottom Left – Internal view of the new cross-sectional doors
Bottom Right – Before shot of external elevation prior to works
Top Right – Painted offices and cleaned office space
Main Picture – Installation of new lighting and floor clean