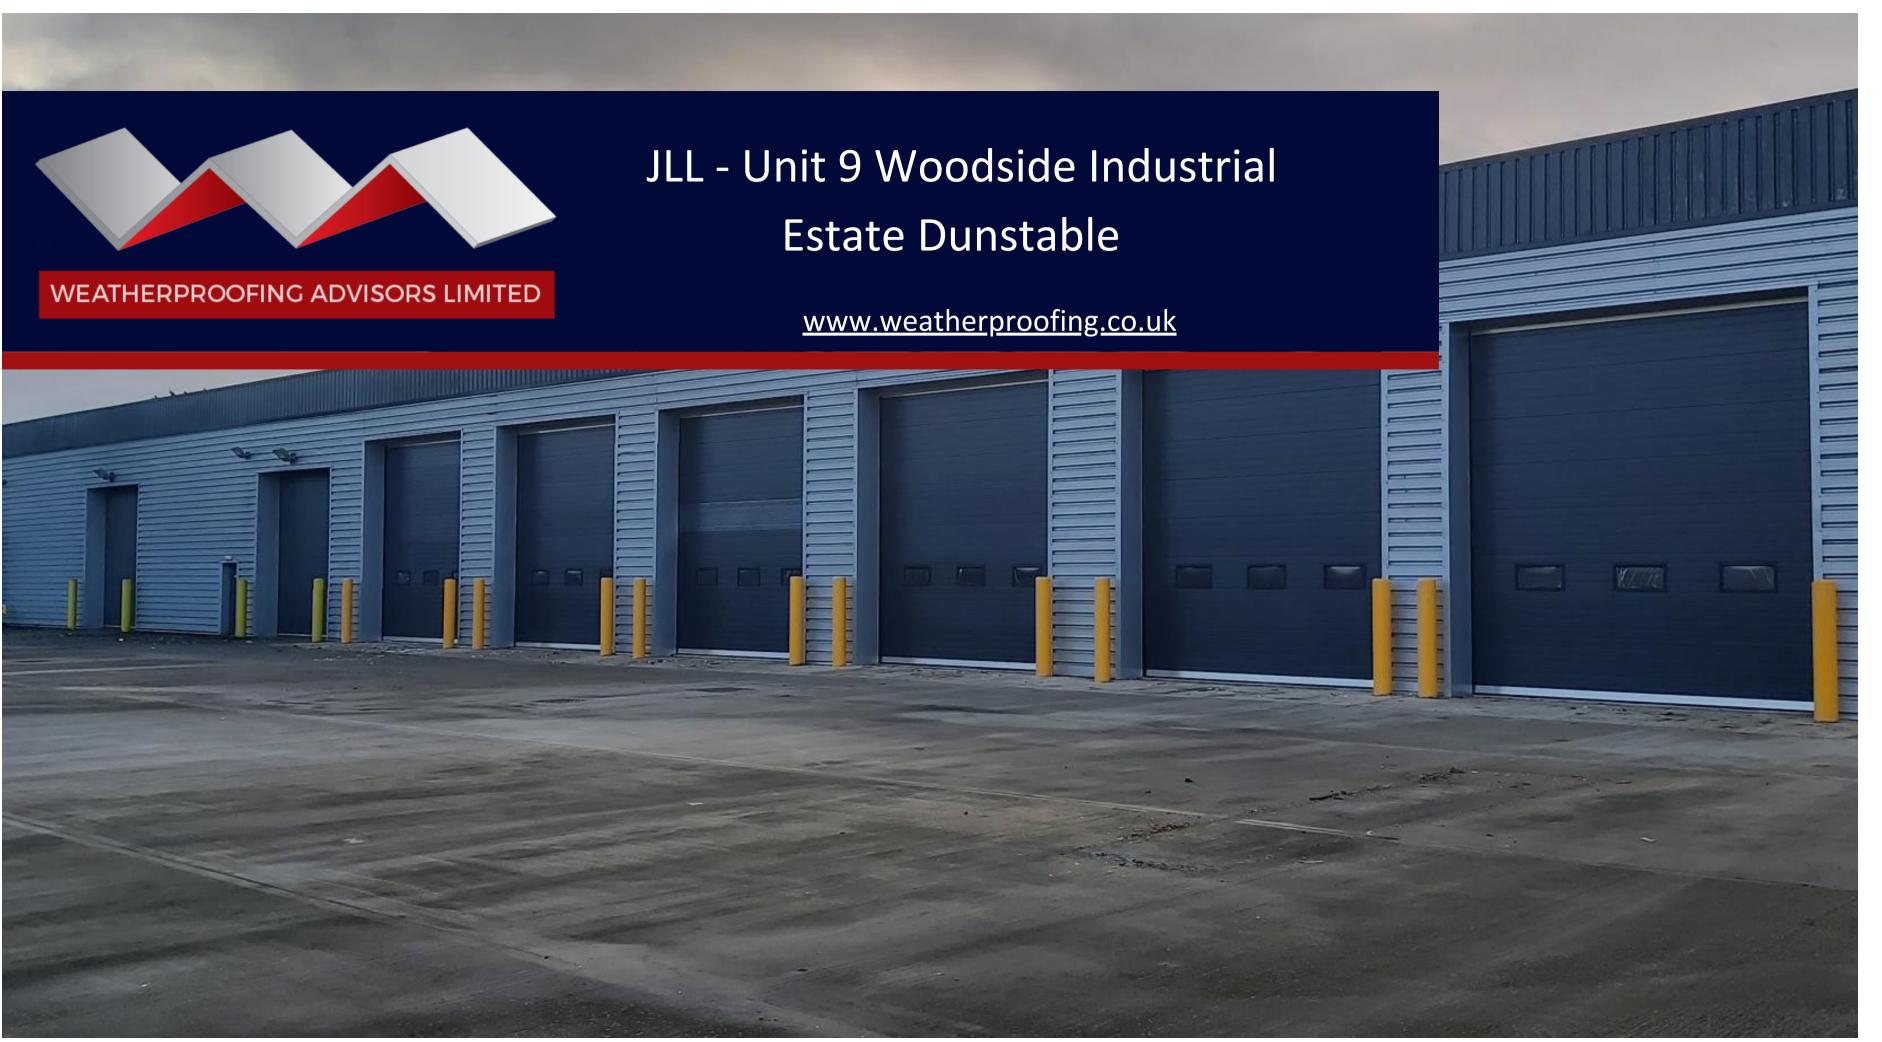

# Weatherproofing Advisors were tasked with transforming this unit for new tenants' specific requirements.

Our team at Weatherproofing Advisors is proud to have played a pivotal role in the restoration of this standalone, self-contained warehouse located in the bustling Woodside Industrial Estate of Dunstable. Situated in the heart of this active business hub, the property is less than a mile from Junction 12 on the M1, making it an exceptionally appealing option for potential tenants seeking prime locations with easy access to transportation networks.

As specialists in dilapidations, we were delighted to assist the client in expediting the process of bringing this top-notch warehouse back onto the market. Our commitment to exceptional quality and workmanship ensured that the refurbishment was executed to the highest industry standards, allowing the warehouse to cater to businesses searching for a well-connected and convenient location. Key updates include the application of a durable roof coating, which comes with a long-lasting warranty, as well as the installation of new roof lights that provide ample natural illumination. Additionally, the entire office block received a full decorative makeover, and new lowenergy lighting fixtures were put in place. The unit also now features new electric vehicle (EV) charging stations, catering to the growing demand for eco-friendly transport options.

Upon receiving a request from a potential tenant, the property was further customized with the addition of six cross-sectional doors, seamlessly integrated into the existing brickwork. Prior to the installation, structural calculations were conducted to ensure the building's integrity and safety. The entire process was executed efficiently and completed within the established time frame, reflecting a high standard of workmanship and attention to detail.